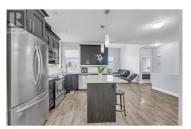

Proudly presenting this beautiful home in The Cartwright, a sought-after bare land strata community just minutes from downtown Summerland. This 2016-built Rancher with a walk-out basement offers sweeping views from the expansive covered deck--perfect for relaxing or entertaining. Enjoy main-level living with an open kitchen featuring an island, a bright living room with vaulted ceilings and a gas fireplace, and French doors leading to the dining room. The spacious primary bedroom located on the main, includes deck access, a walk-in closet, and a luxurious ensuite with double sinks, glass shower, and soaker tub. A powder room and laundry complete the main floor. The lower level boasts a large rec room with backyard access, two bedrooms, a full bath, and a flexible space currently used as a home gym--ideal for guests, family, or hobbies. Situated on a corner lot, the landscaped and fenced yard is great for pets and kids. Freshly painted and move-in ready, with a double garage for parking and storage. A rare find--book your showing today! (id:6769)