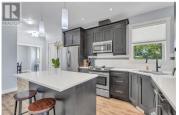

Proudly presenting this beautiful home in The Cartwright, a sought-after bare land strata community just minutes from downtown Summerland. This 2016-built Rancher with a walk-out basement offers sweeping views from the expansive covered deck--perfect for relaxing or entertaining. Enjoy main-level living with an open kitchen featuring an island, a bright living room with vaulted ceilings and a gas fireplace, and French doors leading to the dining room. The spacious primary bedroom located on the main, includes deck access, a walk-in closet, and a luxurious ensuite with double sinks, glass shower, and soaker tub. A powder room and laundry complete the main floor. The lower level boasts a large rec room with backyard access, two bedrooms, a full bath, and a flexible space currently used as a home gym--ideal for guests, family, or hobbies. Situated on a corner lot, the landscaped and fenced yard is great for pets and kids. Freshly painted and move-in ready, with a double garage for parking and storage. A rare find--book your showing today! (id:6769)