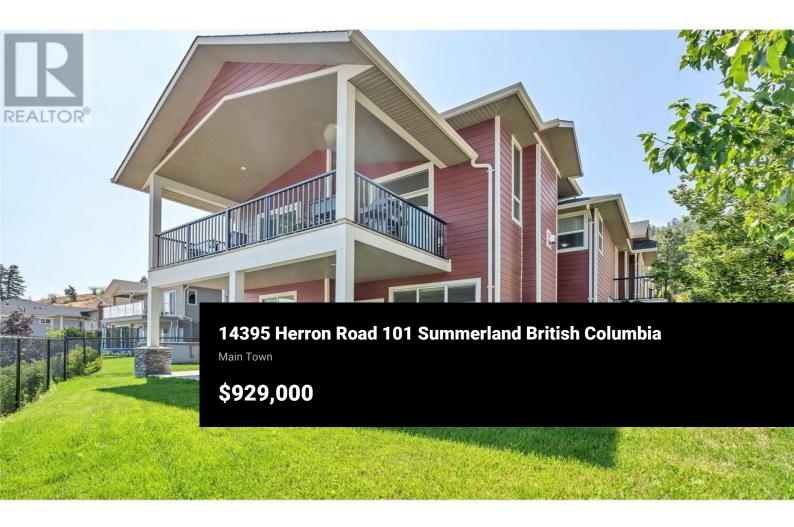

Proudly presenting this beautiful home in The Cartwright, a sought-after bare land strata community just minutes from downtown Summerland. This 2016-built Rancher with a walk-out basement offers sweeping views from the expansive covered deck--perfect for relaxing or entertaining. Enjoy main-level living with an open kitchen featuring an island, a bright living room with vaulted ceilings and a gas fireplace, and French doors leading to the dining room. The spacious primary bedroom located on the main, includes deck access, a walk-in closet, and a luxurious ensuite with double sinks, glass shower, and soaker tub. A powder room and laundry complete the main floor. The lower level boasts a large rec room with backyard access, two bedrooms, a full bath, and a flexible space currently used as a home gym--ideal for guests, family, or hobbies. Situated on a corner lot, the landscaped and fenced yard is great for pets and kids. Freshly painted and move-in ready, with a double garage for parking and storage. A rare find--book your showing today! (id:6769)