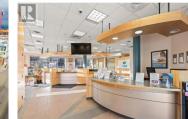

R

Opportunity to lease full ground level floor plate in a high-profile professional office building downtown Kelowna. Featuring 5,167 sq.ft of rentable area with demising options from +/- 2500 sq.ft, this full floor premises is currently occupied by a bank and includes functional/quality improvements throughout, reception area, open work space, kitchenette, enclosed offices, dedicated boardroom and file/copy room. The building also has the rare offering of exterior signage, with exposure to both downtown and Highway 97. Demising options available, 15+ on site parking stalls available for the entire floor. (id:6769)