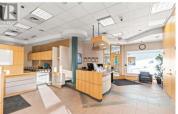

R

Opportunity to lease full ground level floor plate in a high-profile professional office building downtown Kelowna. Featuring 5,167 sq.ft of rentable area with demising options from +/- 2500 sq.ft, this full floor premises is currently occupied by a bank and includes functional/quality improvements throughout, reception area, open work space, kitchenette, enclosed offices, dedicated boardroom and file/copy room. The building also has the rare offering of exterior signage, with exposure to both downtown and Highway 97. Demising options available, 15+ on site parking stalls available for the entire floor. (id:6769)