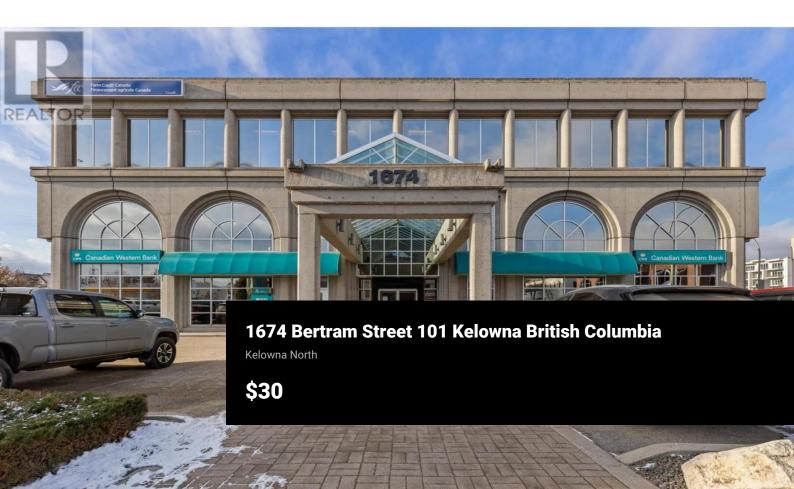

R

Opportunity to lease full ground level floor plate in a high-profile professional office building downtown Kelowna. Featuring 5,167 sq.ft of rentable area with demising options from +/- 2500 sq.ft, this full floor premises is currently occupied by a bank and includes functional/quality improvements throughout, reception area, open work space, kitchenette, enclosed offices, dedicated boardroom and file/copy room. The building also has the rare offering of exterior signage, with exposure to both downtown and Highway 97. Demising options available, 15+ on site parking stalls available for the entire floor. (id:6769)