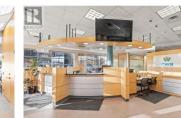

R

Opportunity to lease full ground level floor plate in a high-profile professional office building downtown Kelowna. Featuring 5,167 sq.ft of rentable area with demising options from +/- 2500 sq.ft, this full floor premises is currently occupied by a bank and includes functional/quality improvements throughout, reception area, open work space, kitchenette, enclosed offices, dedicated boardroom and file/copy room. The building also has the rare offering of exterior signage, with exposure to both downtown and Highway 97. Demising options available, 15+ on site parking stalls available for the entire floor. (id:6769)