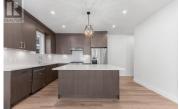

Brand New Duplex Unit - Move-In Ready! Explore modern living with these newly built duplexes in Penticton, BC, offering 3 bedrooms, 2.5 bathrooms, and a spacious 1,411 sqft layout. Constructed with an ICF foundation for durability and energy efficiency, each home includes a vented 700 sqft crawl space for convenient storage. The bright, open-concept design highlights a stylish kitchen featuring premium stainless steel KitchenAid appliances including gas range. With EV charging available, these homes are equipped for modern lifestyles and come complete with a 2-5-10 home warranty for added peace of mind. Don't miss this opportunity to own a high-quality, energy-efficient home in a prime location. (id:6769)