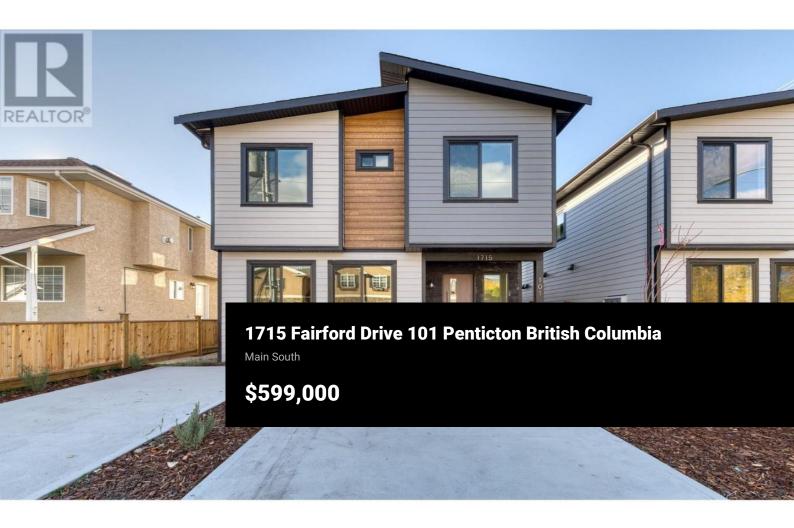

Brand New Duplex Unit - Move-In Ready! Explore modern living with these newly built duplexes in Penticton, BC, offering 3 bedrooms, 2.5 bathrooms, and a spacious 1,411 sqft layout. Constructed with an ICF foundation for durability and energy efficiency, each home includes a vented 700 sqft crawl space for convenient storage. The bright, open-concept design highlights a stylish kitchen featuring premium stainless steel KitchenAid appliances including gas range. With EV charging available, these homes are equipped for modern lifestyles and come complete with a 2-5-10 home warranty for added peace of mind. Don't miss this opportunity to own a high-quality, energy-efficient home in a prime location. (id:6769)