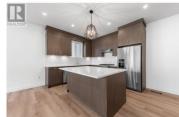

Brand New Duplex Unit - Move-In Ready! Explore modern living with these newly built duplexes in Penticton, BC, offering 3 bedrooms, 2.5 bathrooms, and a spacious 1,411 sqft layout. Constructed with an ICF foundation for durability and energy efficiency, each home includes a vented 700 sqft crawl space for convenient storage. The bright, open-concept design highlights a stylish kitchen featuring premium stainless steel KitchenAid appliances including gas range. With EV charging available, these homes are equipped for modern lifestyles and come complete with a 2-5-10 home warranty for added peace of mind. Don't miss this opportunity to own a high-quality, energy-efficient home in a prime location. (id:6769)