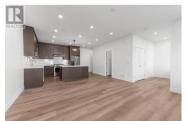

Brand New Duplex Unit - Move-In Ready! Explore modern living with these newly built duplexes in Penticton, BC, offering 3 bedrooms, 2.5 bathrooms, and a spacious 1,411 sqft layout. Constructed with an ICF foundation for durability and energy efficiency, each home includes a vented 700 sqft crawl space for convenient storage. The bright, open-concept design highlights a stylish kitchen featuring premium stainless steel KitchenAid appliances including gas range. With EV charging available, these homes are equipped for modern lifestyles and come complete with a 2-5-10 home warranty for added peace of mind. Don't miss this opportunity to own a high-quality, energy-efficient home in a prime location. (id:6769)