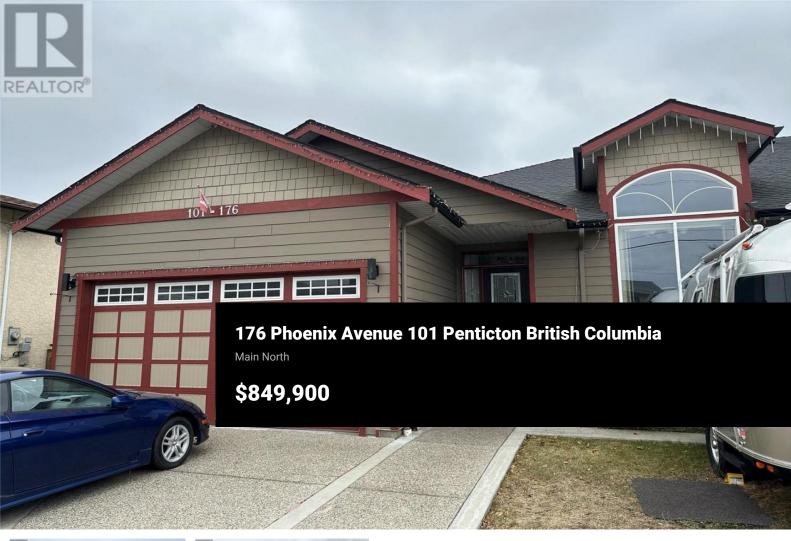

ATTENTION all buyers seeking a home that checks off all the boxes! Welcome to 101-176 Phoenix Ave, a thoughtfully designed property that is centrally located, close to Penticton Regional Hospital, shopping, downtown, and local restaurants & bars. The main level features a spacious living room, perfect for hosting family and friends, and a luxurious kitchen with an oversized island and high-end finishes. There are also 3 spacious bedrooms and 2 full bathrooms. With 2 skylights and large windows, the home is filled with natural light throughout. The master bedroom includes a walk-in closet, a 4-piece ensuite, and direct access to the balcony, giving you a private retreat right off your bedroom. The large garage offers space for 2 vehicles, providing peace of mind and security, or you can use it as your own workshop. The lower level includes a recreation room ideal for children to play, plenty of storage, and a spacious 2-bedroom, 1-bathroom suite with separate laundry and exterior access. The backyard, an area you can customize to suit your needs comes with an existing garden space and a balcony perfect for enjoying your BBQ creations. No strata fees! This turnkey property offers endless possibilities--DO NOT miss out! (id:6769)