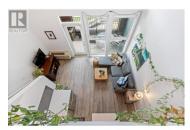

Welcome to Unit 101 at 1775 Chapman Place in the desirable Central Green 2 community--a home that perfectly blends modern elegance with functional design. This stunning condo features a versatile layout with one bedroom plus a den that can easily be used as a second bedroom or a private office. It also includes 1 parking stall with EV charging, providing convenience and sustainability for modern living. The main floor boasts a sleek bathroom with quartz countertops and convenient access to the den, while the gourmet kitchen is equipped with quartz countertops and premium stainless-steel appliances, ideal for creating culinary masterpieces or hosting friends. The two-storey living room is a true showstopper, offering an airy, open atmosphere with soaring ceilings and abundant natural light streaming through its expansive windows. Upstairs, the lofted primary suite provides a tranquil retreat, complete with its own bathroom featuring quartz countertops for a cohesive and luxurious design. A stackable washer and dryer are conveniently located in the loft area, adding practicality to this stylish space. This thoughtfully designed home is perfect to embrace Kelowna's vibrant lifestyle. Close to parks, shopping, restaurants, and so much more! Don't miss your chance to make this beautiful condo your own--schedule your viewing today. (id:6769)