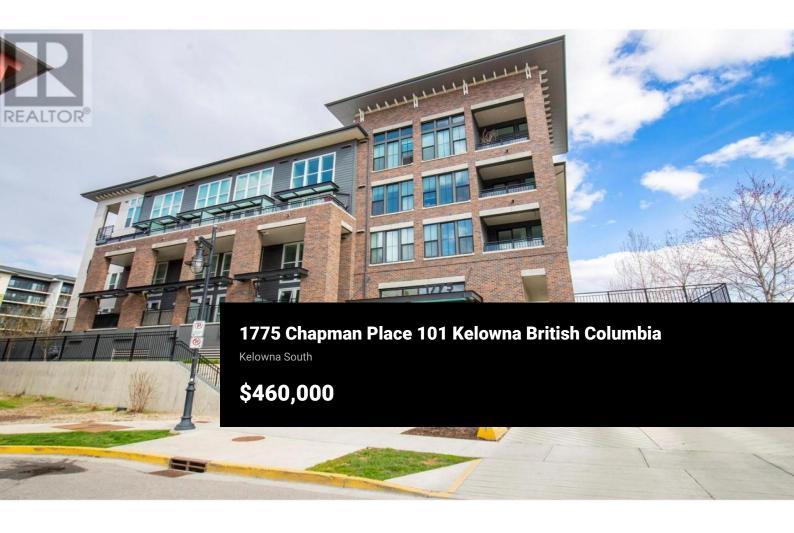

Welcome to Unit 101 at 1775 Chapman Place in the desirable Central Green 2 community--a home that perfectly blends modern elegance with functional design. This stunning condo features a versatile layout with one bedroom plus a den that can easily be used as a second bedroom or a private office. It also includes 1 parking stall with EV charging, providing convenience and sustainability for modern living. The main floor boasts a sleek bathroom with quartz countertops and convenient access to the den, while the gourmet kitchen is equipped with quartz countertops and premium stainless-steel appliances, ideal for creating culinary masterpieces or hosting friends. The two-storey living room is a true showstopper, offering an airy, open atmosphere with soaring ceilings and abundant natural light streaming through its expansive windows. Upstairs, the lofted primary suite provides a tranquil retreat, complete with its own bathroom featuring quartz countertops for a cohesive and luxurious design. A stackable washer and dryer are conveniently located in the loft area, adding practicality to this stylish space. This thoughtfully designed home is perfect to embrace Kelowna's vibrant lifestyle. Close to parks, shopping, restaurants, and so much more! Don't miss your chance to make this beautiful condo your own--schedule your viewing today. (id:6769)