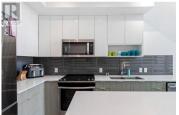

Welcome to Unit 101 at 1775 Chapman Place in the desirable Central Green 2 community--a home that perfectly blends modern elegance with functional design. This stunning condo features a versatile layout with one bedroom plus a den that can easily be used as a second bedroom or a private office. It also includes 1 parking stall with EV charging, providing convenience and sustainability for modern living. The main floor boasts a sleek bathroom with quartz countertops and convenient access to the den, while the gourmet kitchen is equipped with quartz countertops and premium stainless-steel appliances, ideal for creating culinary masterpieces or hosting friends. The two-storey living room is a true showstopper, offering an airy, open atmosphere with soaring ceilings and abundant natural light streaming through its expansive windows. Upstairs, the lofted primary suite provides a tranquil retreat, complete with its own bathroom featuring quartz countertops for a cohesive and luxurious design. A stackable washer and dryer are conveniently located in the loft area, adding practicality to this stylish space. This thoughtfully designed home is perfect to embrace Kelowna's vibrant lifestyle. Close to parks, shopping, restaurants, and so much more! Don't miss your chance to make this beautiful condo your own--schedule your viewing today. (id:6769)