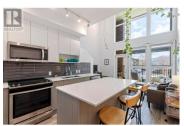

Welcome to Unit 101 at 1775 Chapman Place in the desirable Central Green 2 community--a home that perfectly blends modern elegance with functional design. This stunning condo features a versatile layout with one bedroom plus a den that can easily be used as a second bedroom or a private office. It also includes 1 parking stall with EV charging, providing convenience and sustainability for modern living. The main floor boasts a sleek bathroom with quartz countertops and convenient access to the den, while the gourmet kitchen is equipped with quartz countertops and premium stainless-steel appliances, ideal for creating culinary masterpieces or hosting friends. The two-storey living room is a true showstopper, offering an airy, open atmosphere with soaring ceilings and abundant natural light streaming through its expansive windows. Upstairs, the lofted primary suite provides a tranquil retreat, complete with its own bathroom featuring quartz countertops for a cohesive and luxurious design. A stackable washer and dryer are conveniently located in the loft area, adding practicality to this stylish space. This thoughtfully designed home is perfect to embrace Kelowna's vibrant lifestyle. Close to parks, shopping, restaurants, and so much more! Don't miss your chance to make this beautiful condo your own--schedule your viewing today. (id:6769)