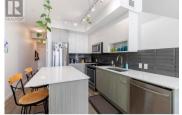

Welcome to Unit 101 at 1775 Chapman Place in the desirable Central Green 2 community--a home that perfectly blends modern elegance with functional design. This stunning condo features a versatile layout with one bedroom plus a den that can easily be used as a second bedroom or a private office. It also includes 1 parking stall with EV charging, providing convenience and sustainability for modern living. The main floor boasts a sleek bathroom with quartz countertops and convenient access to the den, while the gourmet kitchen is equipped with quartz countertops and premium stainless-steel appliances, ideal for creating culinary masterpieces or hosting friends. The two-storey living room is a true showstopper, offering an airy, open atmosphere with soaring ceilings and abundant natural light streaming through its expansive windows. Upstairs, the lofted primary suite provides a tranquil retreat, complete with its own bathroom featuring quartz countertops for a cohesive and luxurious design. A stackable washer and dryer are conveniently located in the loft area, adding practicality to this stylish space. This thoughtfully designed home is perfect to embrace Kelowna's vibrant lifestyle. Close to parks, shopping, restaurants, and so much more! Don't miss your chance to make this beautiful condo your own--schedule your viewing today. (id:6769)