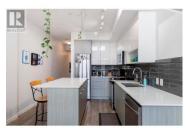

Welcome to Unit 101 at 1775 Chapman Place in the desirable Central Green 2 community--a home that perfectly blends modern elegance with functional design. This stunning condo features a versatile layout with one bedroom plus a den that can easily be used as a second bedroom or a private office. It also includes 1 parking stall with EV charging, providing convenience and sustainability for modern living. The main floor boasts a sleek bathroom with quartz countertops and convenient access to the den, while the gourmet kitchen is equipped with quartz countertops and premium stainless-steel appliances, ideal for creating culinary masterpieces or hosting friends. The two-storey living room is a true showstopper, offering an airy, open atmosphere with soaring ceilings and abundant natural light streaming through its expansive windows. Upstairs, the lofted primary suite provides a tranquil retreat, complete with its own bathroom featuring quartz countertops for a cohesive and luxurious design. A stackable washer and dryer are conveniently located in the loft area, adding practicality to this stylish space. This thoughtfully designed home is perfect to embrace Kelowna's vibrant lifestyle. Close to parks, shopping, restaurants, and so much more! Don't miss your chance to make this beautiful condo your own--schedule your viewing today. (id:6769)