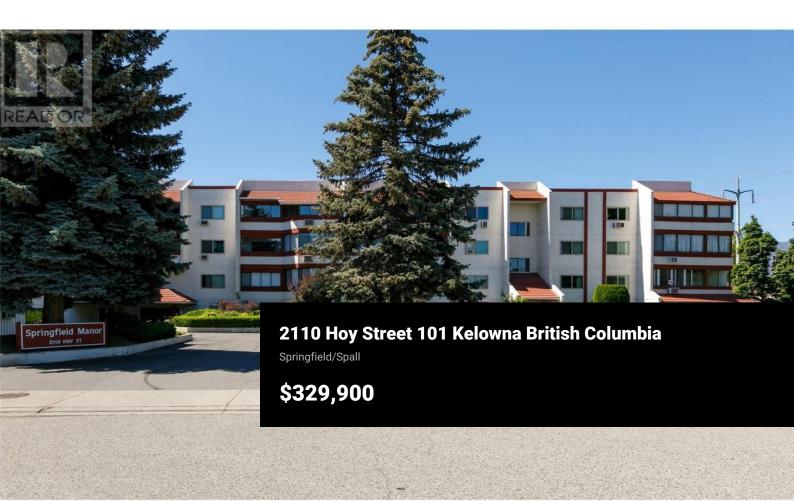

Don't miss out on this spacious 2 bed / 2 bath corner unit with a large wraparound enclosed balcony with North Easterly exposure. This quiet 55+ retirement community is just a short walk to all amenities, including Capri Mall, doctor's offices, grocery/pharmacies, transit and all the amenities Kelowna offers. Springfield Manor is a great community, with a first-floor games room featuring card tables, a pool table, exercise equipment, plus a workshop loaded with tools and supplies. Two storage lockers and one underground parking stall are included. This incredible community also offers seasonal garden plots. (id:6769)