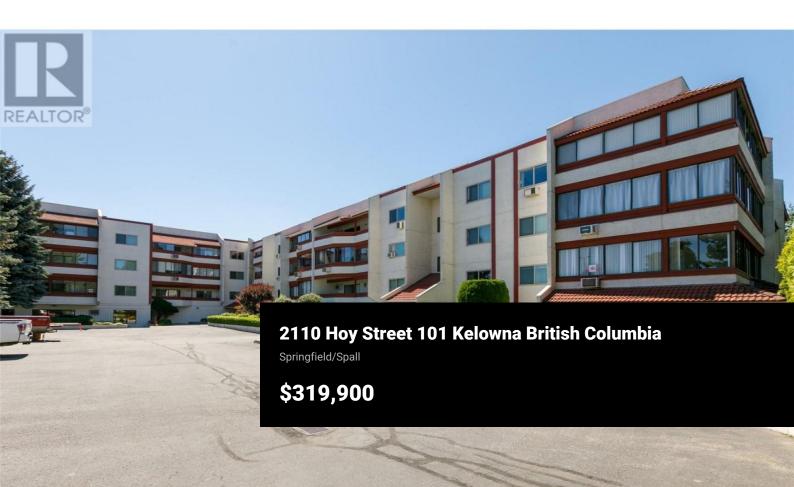

Don't miss out on this spacious 2 bed / 2 bath corner unit with a large wraparound enclosed balcony with North Easterly exposure. This quiet 55+ retirement community is just a short walk to all amenities, including Capri Mall, doctor's offices, grocery/pharmacies, transit and all the amenities Kelowna offers. Springfield Manor is a great community, with a first-floor games room featuring card tables, a pool table, exercise equipment, plus a workshop loaded with tools and supplies. Two storage lockers and one underground parking stall are included. This incredible community also offers seasonal garden plots. No Pets Allowed. (id:6769)