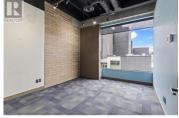

Opportunity to lease 5,207 sq ft of fully built-out office space in the heart of Downtown Kelowna, located directly across from City Park, Okanagan Lake, and the Downtown Marina. This space is spread across two units: Unit 101 (1,859 sq ft) and Unit 202 (3,348 sq ft), offering a total leasable area of 5,207 sq ft. Both units feature a kitchenette, abundant natural light, and a functional layout. Available immediately. Three parking stalls available, \$150 per month per stall. Metered street parking and additional parking available at Chapman Parkade. The NNN includes all utilities, management fees, and operational costs. (id:6769)