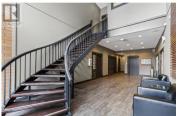

Opportunity to lease 5,207 sq ft of fully built-out office space in the heart of Downtown Kelowna, located directly across from City Park, Okanagan Lake, and the Downtown Marina. This space is spread across two units: Unit 101 (1,859 sq ft) and Unit 202 (3,348 sq ft), offering a total leasable area of 5,207 sq ft. Both units feature a kitchenette, abundant natural light, and a functional layout. Available immediately. Three parking stalls available, \$150 per month per stall. Metered street parking and additional parking available at Chapman Parkade. The NNN includes all utilities, management fees, and operational costs. (id:6769)