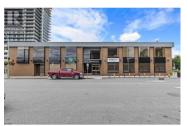

Opportunity to lease 5,207 sq ft of fully built-out office space in the heart of Downtown Kelowna, located directly across from City Park, Okanagan Lake, and the Downtown Marina. This space is spread across two units: Unit 101 (1,859 sq ft) and Unit 202 (3,348 sq ft), offering a total leasable area of 5,207 sq ft. Both units feature a kitchenette, abundant natural light, and a functional layout. Available immediately. Three parking stalls available, \$150 per month per stall. Metered street parking and additional parking available at Chapman Parkade. The NNN includes all utilities, management fees, and operational costs. (id:6769)