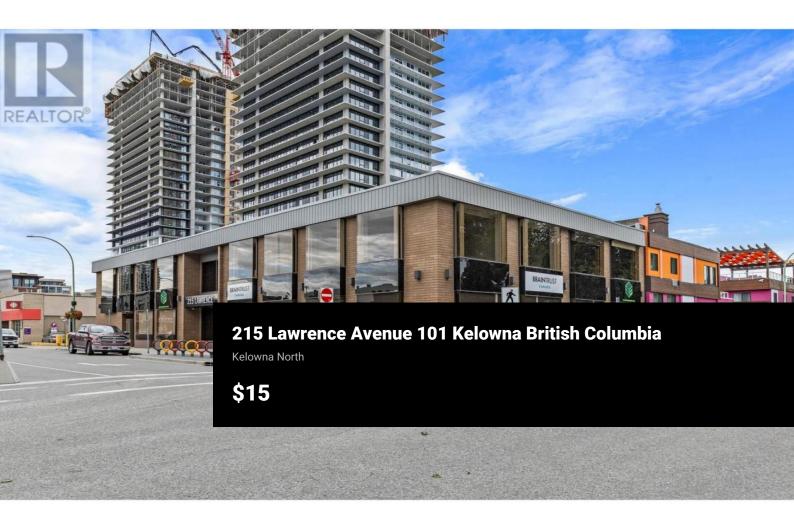

Opportunity to lease 5,207 sq ft of fully built-out office space in the heart of Downtown Kelowna, located directly across from City Park, Okanagan Lake, and the Downtown Marina. This space is spread across two units: Unit 101 (1,859 sq ft) and Unit 202 (3,348 sq ft), offering a total leasable area of 5,207 sq ft. Both units feature a kitchenette, abundant natural light, and a functional layout. Available immediately. Three parking stalls available, \$150 per month per stall. Metered street parking and additional parking available at Chapman Parkade. The NNN includes all utilities, management fees, and operational costs. (id:6769)