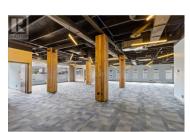

Opportunity to lease 5,207 sq ft of fully built-out office space in the heart of Downtown Kelowna, located directly across from City Park, Okanagan Lake, and the Downtown Marina. This space is spread across two units: Unit 101 (1,859 sq ft) and Unit 202 (3,348 sq ft), offering a total leasable area of 5,207 sq ft. Both units feature a kitchenette, abundant natural light, and a functional layout. Available immediately. Three parking stalls available, \$150 per month per stall. Metered street parking and additional parking available at Chapman Parkade. The NNN includes all utilities, management fees, and operational costs. (id:6769)