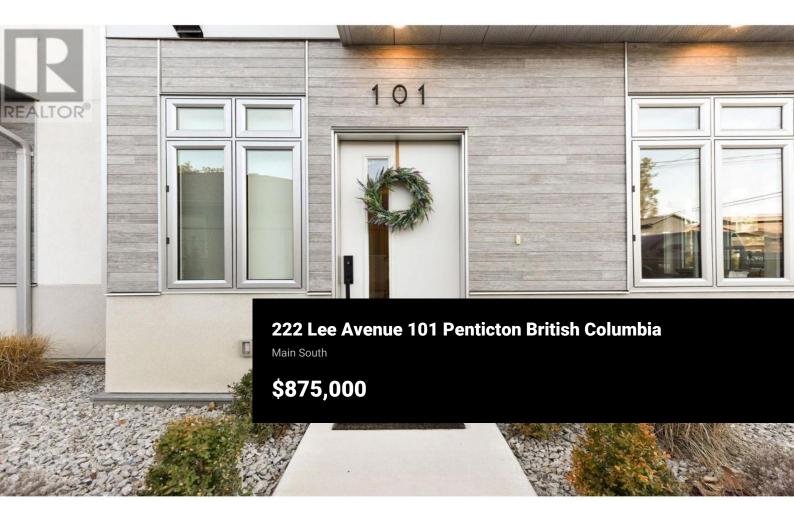

RE/MAX Kelowna 100-1553 Harvey Avenue Kelowna, BC, Canada An amazing opportunity to own an unbelievable, immaculate luxury town home in beautiful Penticton. ""The Artisan on Lee"" is a very short stroll to Skaha Beach, marina, tennis courts, kids parks and restaurants. This North East/West facing corner unit affords you fantastic city and mountain views from the truly unique rooftop patio. The Second floor greets you with a stunning and oversized open concept kitchen with a massive island for entertaining friends and family. Formal dining area, a well appointed living room and two piece powder room finish off this special entertainers space. The 3rd floor boasts 3 bedrooms, including the large Primary Bedroom, complete with walk in closet and stunning three piece ensuite. A full four piece guest bath and two additional bedrooms and laundry area complete this floor. The fourth floor is the incredibly special rooftop patio. This is what living in Penticton is all about. Entertain your friends and family in the evening with the gas fireplace flickering in the night with a warm Penticton breeze and great views to keep you company. Add a hot tub for a perfect rooftop space. The ground floor has two access points, either front door or through the attached two car garage. This 1st floor also has a fourth bedroom and three piece bath. This is a very special package that must be viewed. (id:6769)