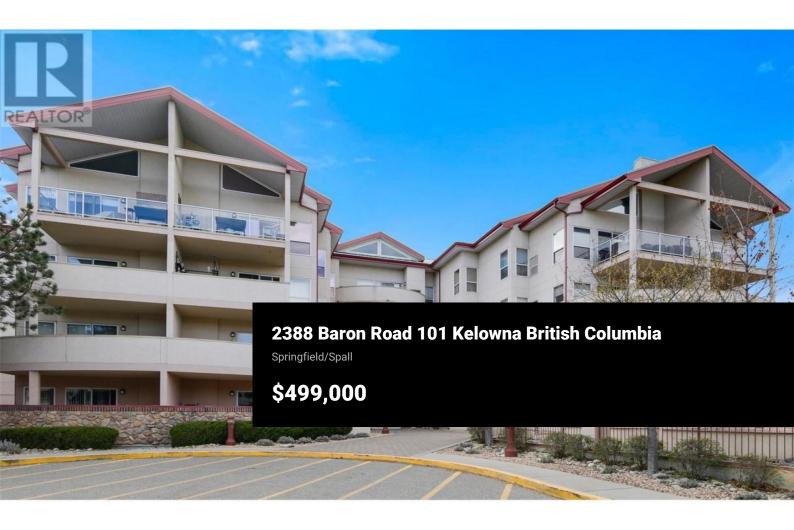

Elegantly Designed Ground Floor Corner Unit in the Heart of Kelowna Discover unparalleled privacy in this ground floor corner unit, ideally situated in one of Kelowna's most desirable and well-managed strata buildings. This home features a generous 250 square foot patio. Inside, the unit has new flooring throughout. Modern and bright. A Spacious layout with two bedrooms and two bathrooms and nine-foot ceilings. The primary suite is complete with an oversized walk-in closet and an ensuite. Live a short walk from the Mission Greenway, Orchard Park Mall, Okanagan Rail Trail, and Superstore, placing the best of Kelowna at your doorstep. This is central living in a quiet, secure setting. This property is an exceptional choice for those who value privacy, comfort, and accessibility. (id:6769)