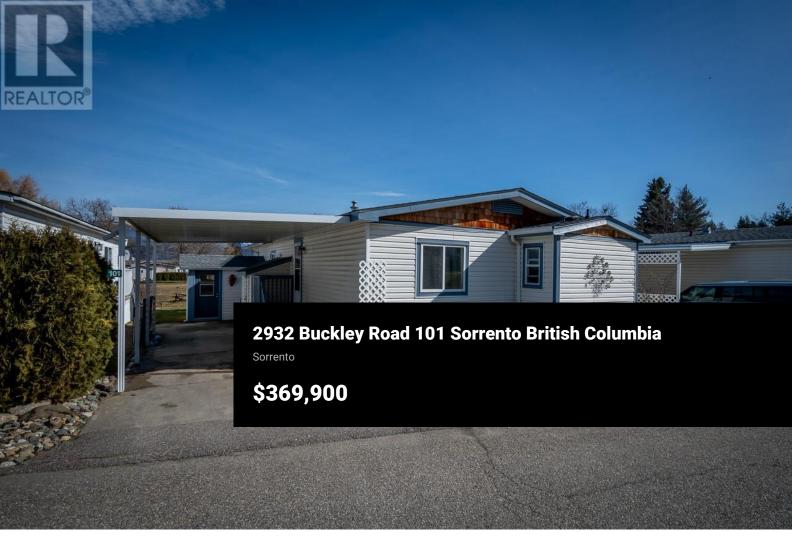

Full-time residence or summer get-away; the choice is yours for a carefree lifestyle! This stunning move-in ready home has so much to offer! You will be impressed when you enter this home. Situated in the pristine & well-managed 55+ Sorrento Place on the Lake MHP, steps from Shuswap Lake. Gated-Community living with private boat launch, a new day-use dock system, beach access, clubhouse with games & pool table, mail pickup, guest parking, horseshoe & fire pit area & so more! RV/boat storage (if available). Boasting a very functional & open concept layout with lots of windows, vaulted ceilings, skylight & patio doors, the kitchen offers generous cupboards & counters along with an island with seating, room for dining table & living room featuring a gas fireplace. 2 large bedrooms, 4pc bath & 3pc ensuite complete this home. While enjoying your peek-a-boo view of Shuswap Lake, appreciate your morning coffee or evening relaxation on the partially covered 24' deck or additional backyard patio. Freshly painted throughout, ceiling fans, central a/c, new HWT (2022) & main bath toilet & electrical certified. Covered carport, 10'x8' wired/insulated workshop plus additional shed. Newly fenced dog park (allowed with restrictions). No rentals. Pad rent of \$554/month includes community septic, road & common area maintenance, water addl at 325/yr. Located just 5 mins from Sorrento & 15 mins...