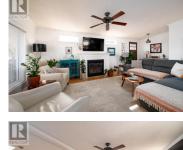

and a state of the second

Full-time residence or summer get-away, the choice is yours for a carefree lifestyle! This stunning move-in ready home has so much to offer! Situated in the pristine & well-managed 55+ Sorrento Place on the Lake MHP, steps from Shuswap Lake. Gated-community living with private boat launch, day-use dock system, beach access, clubhouse w/pool table, mail pickup, quest parking, horseshoe, fire pit area & so much more! RV/boat storage (if available). Boasting a very functional & open concept layout with lots of windows, vaulted ceilings, skylight & patio doors, the kitchen offers generous cupboards & countertops along with an island with seating, room for dining table & living room featuring a gas fireplace adding to the cozy atmosphere. 2 large bedrooms, 4-piece bath & 3-piece ensuite complete this home. While enjoying your peek-a-boo view of Shuswap Lake, appreciate your morning coffee or evening relaxation on the partially covered 24' deck or additional backyard patio. Freshly painted throughout, ceiling fans, central a/c, new HWT (2022) & main bath toilet & electrical certified. Covered carport, 10'x8' wired/insulated workshop plus additional shed. Fenced dog park. No rentals. Pad rent of \$571.00/month includes community septic, road & common area maintenance, water additional at \$333.00/year. Located just 5 mins from Sorrento & 15 mins from Chase. A perfect & well-...