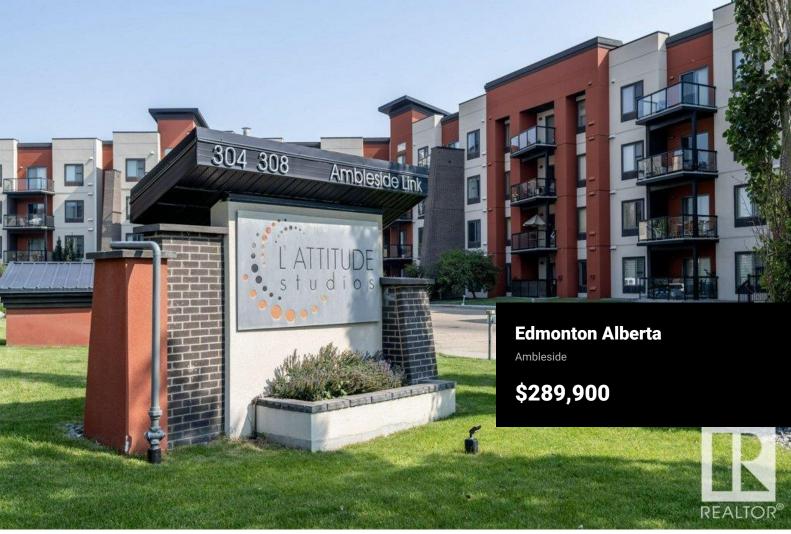

Welcome home to this bright and spacious main floor Corner unit in Ambleside! Offering nearly 1100 sqft, this well-designed condo features 2 bedrooms, 2 full baths, and a versatile den--perfect for a home office. Enjoy large south-facing windows that flood the space with natural light, fresh paint throughout, granite counters & loads of cabinets in the beautiful kitchen, and step out onto your huge wraparound balcony, ideal for relaxing or entertaining. Comes with 2 titled parking stalls (1 underground, 1 surface) plus a storage cage. Located just steps from Currents of Windermere, with shops, dining, and services at your fingertips. Quick access to the Anthony Henday and Terwillegar Drive. Building amenities include a social room and gym; a perfect blend of comfort and convenience. Come make this your new home! (id:6769)