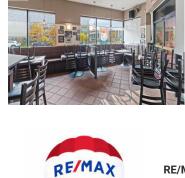

Bring your ideas! Opportunity to lease 1100 sq.ft sought after retail space in the Lower Mission. Currently built out to accommodate a food & beverage use with a capacity of 65 persons (40 inside, 25 on patio). Landlord will consider all tenants and is prepared to work collaboratively to elevate the space. Within proximity to residential developments including Movala, Caban and The Shore. Located in parking lot of high traffic anchor, Save on Foods. High profile signage opportunities facing Lakeshore Road, free parking. (id:6769)