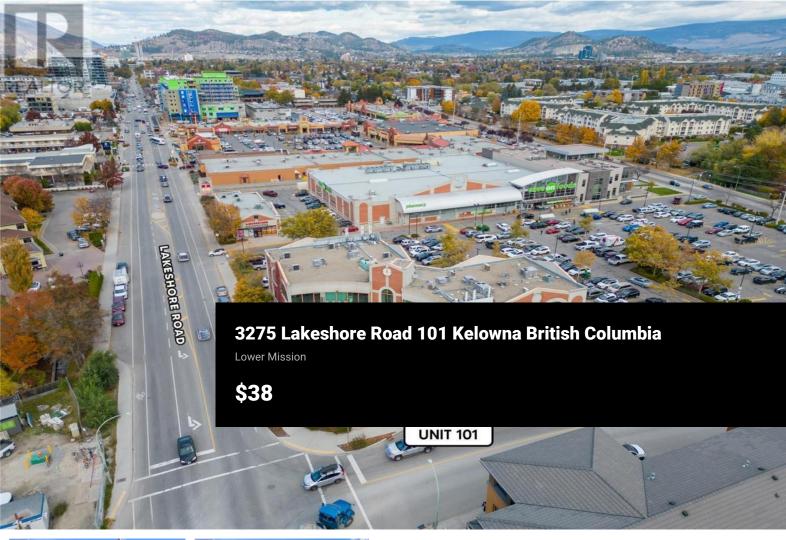

Bring your ideas! Opportunity to lease 1100 sq.ft sought after retail space in the Lower Mission. Currently built out to accommodate a food & beverage use with a capacity of 65 persons (40 inside, 25 on patio). Landlord will consider all tenants and is prepared to work collaboratively to elevate the space. Within proximity to residential developments including Movala, Caban and The Shore. Located in parking lot of high traffic anchor, Save on Foods. High profile signage opportunities facing Lakeshore Road, free parking. (id:6769)