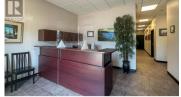

Quality office/retail space to lease in the Rutland Urban Centre. Approximately 1,095 SF includes an inviting reception area, larger office/boardroom, private office, large work area (tandem office space), kitchenette, in-suite washroom, file/copy area, and mechanical closet. Nicely finished space featuring large street facing windows, double glass entry doors & stylish black trim. Secure door to the back of the unit to access the rear hallway. Alarm & sprinkler systems in place. Current configuration is for office use but could easily be modified for retail use. Unit comes with 2 dedicated parking stalls in the laneway. High profile location with excellent visibility to pedestrian and vehicle traffic. Central location directly across from Plaza 33 and in proximity to numerous businesses, restaurants, coffee shops, professional services and more (id:6769)