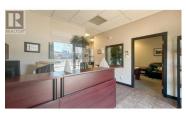

Quality office/retail space to lease in the Rutland Urban Centre. Approximately 1,095 SF includes an inviting reception area, larger office/boardroom, private office, large work area (tandem office space), kitchenette, in-suite washroom, file/copy area, and mechanical closet. Nicely finished space featuring large street facing windows, double glass entry doors & stylish black trim. Secure door to the back of the unit to access the rear hallway. Alarm & sprinkler systems in place. Current configuration is for office use but could easily be modified for retail use. Unit comes with 2 dedicated parking stalls in the laneway. High profile location with excellent visibility to pedestrian and vehicle traffic. Central location directly across from Plaza 33 and in proximity to numerous businesses, restaurants, coffee shops, professional services and more (id:6769)