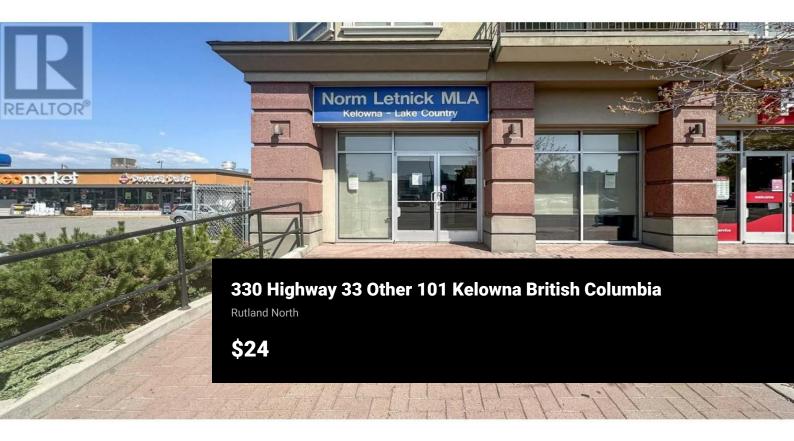

Quality office/retail space to lease in the Rutland Urban Centre. Approximately 1,095 SF includes an inviting reception area, larger office/boardroom, private office, large work area (tandem office space), kitchenette, in-suite washroom, file/copy area, and mechanical closet. Nicely finished space featuring large street facing windows, double glass entry doors & stylish black trim. Secure door to the back of the unit to access the rear hallway. Alarm & sprinkler systems in place. Current configuration is for office use but could easily be modified for retail use. Unit comes with 2 dedicated parking stalls in the laneway. High profile location with excellent visibility to pedestrian and vehicle traffic. Central location directly across from Plaza 33 and in proximity to numerous businesses, restaurants, coffee shops, professional services and more (id:6769)