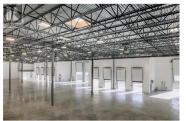

\$2,742,480

Welcome to Stratosphere -- the next generation of industrial real estate in the Okanagan Valley offering a rare opportunity to own industrial space developed by Beedie. Stratosphere offers flexible ownership opportunities with transaction structures tailored to meet your needs. Developed by Western Canada's largest industrial developer, Stratosphere marks Kelowna's first large format premium industrial strata development with grade and dock loading, consisting of 13 thoughtfully crafted units across two buildings. Industrial units range in size from 7,618 to 17,273 SF, with a combined square footage to accommodate up to 74,942 SF. Each state-of-the-art unit is equipped with best-in-class specifications designed to maximize warehouse efficiencies and business operations. (id:6769)