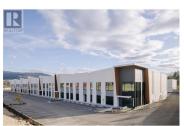

\$2,742,480

Welcome to Stratosphere -- the next generation of industrial real estate in the Okanagan Valley offering a rare opportunity to own industrial space developed by Beedie. Stratosphere offers flexible ownership opportunities with transaction structures tailored to meet your needs. Developed by Western Canada's largest industrial developer, Stratosphere marks Kelowna's first large format premium industrial strata development with grade and dock loading, consisting of 13 thoughtfully crafted units across two buildings. Industrial units range in size from 7,618 to 17,273 SF, with a combined square footage to accommodate up to 74,942 SF. Each state-of-the-art unit is equipped with best-in-class specifications designed to maximize warehouse efficiencies and business operations. (id:6769)