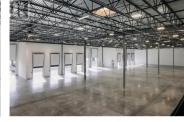

\$2,742,480

Welcome to Stratosphere -- the next generation of industrial real estate in the Okanagan Valley offering a rare opportunity to own industrial space developed by Beedie. Stratosphere offers flexible ownership opportunities with transaction structures tailored to meet your needs. Developed by Western Canada's largest industrial developer, Stratosphere marks Kelowna's first large format premium industrial strata development with grade and dock loading, consisting of 13 thoughtfully crafted units across two buildings. Industrial units range in size from 7,618 to 17,273 SF, with a combined square footage to accommodate up to 74,942 SF. Each state-of-the-art unit is equipped with best-in-class specifications designed to maximize warehouse efficiencies and business operations. (id:6769)