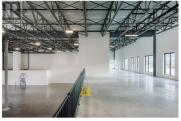

\$2,742,480

Welcome to Stratosphere -- the next generation of industrial real estate in the Okanagan Valley offering a rare opportunity to own industrial space developed by Beedie. Stratosphere offers flexible ownership opportunities with transaction structures tailored to meet your needs. Developed by Western Canada's largest industrial developer, Stratosphere marks Kelowna's first large format premium industrial strata development with grade and dock loading, consisting of 13 thoughtfully crafted units across two buildings. Industrial units range in size from 7,618 to 17,273 SF, with a combined square footage to accommodate up to 74,942 SF. Each state-of-the-art unit is equipped with best-in-class specifications designed to maximize warehouse efficiencies and business operations. (id:6769)