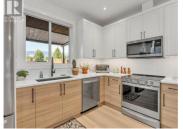

Like-new Chic Half Duplex in Penticton's sought-after North end! Built in 2024 by Brentview Developments, this stunning 3 bedroom, 3 bathroom home offers 1,600+ sq.ft. of beautifully designed living space with meticulous attention to detail. From the moment you arrive, you'll notice the impeccable landscaping, stylish staging, & pride of ownership throughout, truly move in ready. Inside, enjoy a bright, open concept main floor with 9ft ceilings, Energy Star low-E windows, & high end finishes including quartz countertops, designer lighting, & premium flooring. The sleek kitchen is perfect for entertaining, with ample prep space, dining area, & seamless flow to the living room. Step outside to a private patio, fully fenced backyard with gas BBQ hookup, ideal for enjoying the Okanagan lifestyle. Rear lane access offers parking & convenient home access. Upstairs, the spacious primary suite features customized his & her closets and an elegant ensuite with quartz countertops. Two additional bedrooms, a full bathroom, & a thoughtfully placed laundry room complete the upper level. Efficient living with Rheem high-efficiency heating/cooling & HRV air system. A rare find in a well-established, family-friendly neighbourhood, close to schools, shopping, Okanagan College, & transit. This home checks every box. Total sq.ft. calculations are based on the exterior dimensions of the building...