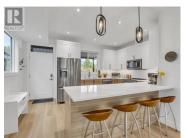

Like-new Chic Half Duplex in Penticton's sought-after North end! Built in 2024 by Brentview Developments, this stunning 3 bedroom, 3 bathroom home offers 1,600+ sq.ft. of beautifully designed living space with meticulous attention to detail. From the moment you arrive, you'll notice the impeccable landscaping, stylish staging, & pride of ownership throughout, truly move in ready. Inside, enjoy a bright, open concept main floor with 9ft ceilings, Energy Star low-E windows, & high end finishes including quartz countertops, designer lighting, & premium flooring. The sleek kitchen is perfect for entertaining, with ample prep space, dining area, & seamless flow to the living room. Step outside to a private patio, fully fenced backyard with gas BBQ hookup, ideal for enjoying the Okanagan lifestyle. Rear lane access offers parking & convenient home access. Upstairs, the spacious primary suite features customized his & her closets and an elegant ensuite with quartz countertops. Two additional bedrooms, a full bathroom, & a thoughtfully placed laundry room complete the upper level. Efficient living with Rheem high-efficiency heating/cooling & HRV air system. A rare find in a well-established, family-friendly neighbourhood, close to schools, shopping, Okanagan College, & transit. This home checks every box. Total sq.ft. calculations are based on the exterior dimensions of the building...