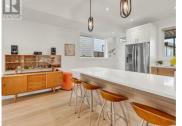

Like-new Chic Half Duplex in Penticton's sought-after North end! Built in 2024 by Brentview Developments, this stunning 3 bedroom, 3 bathroom home offers 1,600+ sq.ft. of beautifully designed living space with meticulous attention to detail. From the moment you arrive, you'll notice the impeccable landscaping, stylish staging, & pride of ownership throughout, truly move in ready. Inside, enjoy a bright, open concept main floor with 9ft ceilings, Energy Star low-E windows, & high end finishes including quartz countertops, designer lighting, & premium flooring. The sleek kitchen is perfect for entertaining, with ample prep space, dining area, & seamless flow to the living room. Step outside to a private patio, fully fenced backyard with gas BBQ hookup, ideal for enjoying the Okanagan lifestyle. Rear lane access offers parking & convenient home access. Upstairs, the spacious primary suite features customized his & her closets and an elegant ensuite with quartz countertops. Two additional bedrooms, a full bathroom, & a thoughtfully placed laundry room complete the upper level. Efficient living with Rheem high-efficiency heating/cooling & HRV air system. A rare find in a well-established, family-friendly neighbourhood, close to schools, shopping, Okanagan College, & transit. This home checks every box. Total sq.ft. calculations are based on the exterior dimensions of the building...