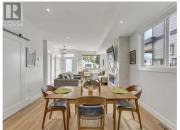

Like-new Chic Half Duplex in Penticton's sought-after North end! Built in 2024 by Brentview Developments, this stunning 3 bedroom, 3 bathroom home offers 1,600+ sq.ft. of beautifully designed living space with meticulous attention to detail. From the moment you arrive, you'll notice the impeccable landscaping, stylish staging, & pride of ownership throughout, truly move in ready. Inside, enjoy a bright, open concept main floor with 9ft ceilings, Energy Star low-E windows, & high end finishes including quartz countertops, designer lighting, & premium flooring. The sleek kitchen is perfect for entertaining, with ample prep space, dining area, & seamless flow to the living room. Step outside to a private patio, fully fenced backyard with gas BBQ hookup, ideal for enjoying the Okanagan lifestyle. Rear lane access offers parking & convenient home access. Upstairs, the spacious primary suite features customized his & her closets and an elegant ensuite with quartz countertops. Two additional bedrooms, a full bathroom, & a thoughtfully placed laundry room complete the upper level. Efficient living with Rheem high-efficiency heating/cooling & HRV air system. A rare find in a well-established, family-friendly neighbourhood, close to schools, shopping, Okanagan College, & transit. This home checks every box. Total sq.ft. calculations are based on the exterior dimensions of the building...