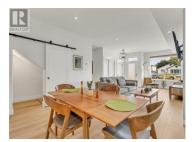

Like-new Chic Half Duplex in Penticton's sought-after North end! Built in 2024 by Brentview Developments, this stunning 3 bedroom, 3 bathroom home offers 1,600+ sq.ft. of beautifully designed living space with meticulous attention to detail. From the moment you arrive, you'll notice the impeccable landscaping, stylish staging, & pride of ownership throughout, truly move in ready. Inside, enjoy a bright, open concept main floor with 9ft ceilings, Energy Star low-E windows, & high end finishes including quartz countertops, designer lighting, & premium flooring. The sleek kitchen is perfect for entertaining, with ample prep space, dining area, & seamless flow to the living room. Step outside to a private patio, fully fenced backyard with gas BBQ hookup, ideal for enjoying the Okanagan lifestyle. Rear lane access offers parking & convenient home access. Upstairs, the spacious primary suite features customized his & her closets and an elegant ensuite with quartz countertops. Two additional bedrooms, a full bathroom, & a thoughtfully placed laundry room complete the upper level. Efficient living with Rheem high-efficiency heating/cooling & HRV air system. A rare find in a well-established, family-friendly neighbourhood, close to schools, shopping, Okanagan College, & transit. This home checks every box. Total sq.ft. calculations are based on the exterior dimensions of the building...