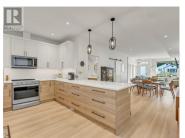

Like-new Chic Half Duplex in Penticton's sought-after North end! Built in 2024 by Brentview Developments, this stunning 3 bedroom, 3 bathroom home offers 1,600+ sq.ft. of beautifully designed living space with meticulous attention to detail. From the moment you arrive, you'll notice the impeccable landscaping, stylish staging, & pride of ownership throughout, truly move in ready. Inside, enjoy a bright, open concept main floor with 9ft ceilings, Energy Star low-E windows, & high end finishes including quartz countertops, designer lighting, & premium flooring. The sleek kitchen is perfect for entertaining, with ample prep space, dining area, & seamless flow to the living room. Step outside to a private patio, fully fenced backyard with gas BBQ hookup, ideal for enjoying the Okanagan lifestyle. Rear lane access offers parking & convenient home access. Upstairs, the spacious primary suite features customized his & her closets and an elegant ensuite with quartz countertops. Two additional bedrooms, a full bathroom, & a thoughtfully placed laundry room complete the upper level. Efficient living with Rheem high-efficiency heating/cooling & HRV air system. A rare find in a well-established, family-friendly neighbourhood, close to schools, shopping, Okanagan College, & transit. This home checks every box. Total sq.ft. calculations are based on the exterior dimensions of the building...