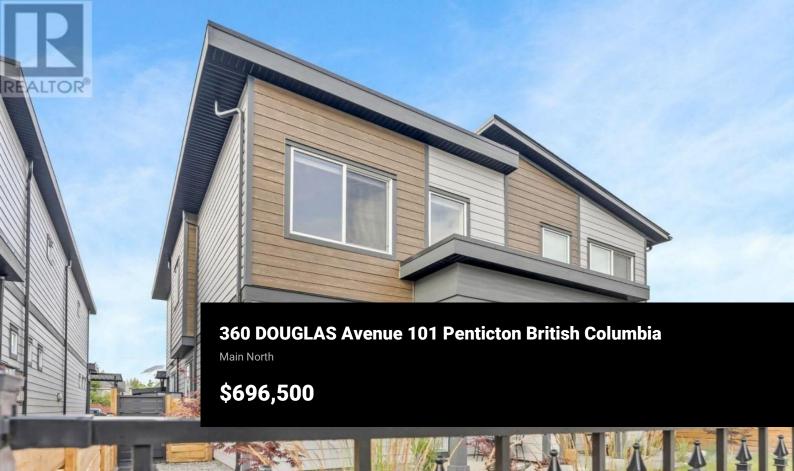

Like-new Chic Half Duplex in Penticton's sought-after North end! Built in 2024 by Brentview Developments, this stunning 3 bedroom, 3 bathroom home offers 1,600+ sq.ft. of beautifully designed living space with meticulous attention to detail. From the moment you arrive, you'll notice the impeccable landscaping, stylish staging, & pride of ownership throughout, truly move in ready. Inside, enjoy a bright, open concept main floor with 9ft ceilings, Energy Star low-E windows, & high end finishes including quartz countertops, designer lighting, & premium flooring. The sleek kitchen is perfect for entertaining, with ample prep space, dining area, & seamless flow to the living room. Step outside to a private patio, fully fenced backyard with gas BBQ hookup, ideal for enjoying the Okanagan lifestyle. Rear lane access offers parking & convenient home access. Upstairs, the spacious primary suite features customized his & her closets and an elegant ensuite with quartz countertops. Two additional bedrooms, a full bathroom, & a thoughtfully placed laundry room complete the upper level. Efficient living with Rheem high-efficiency heating/cooling & HRV air system. A rare find in a well-established, family-friendly neighbourhood, close to schools, shopping, Okanagan College, & transit. This home checks every box. Total sq.ft. calculations are based on the exterior dimensions of the building...