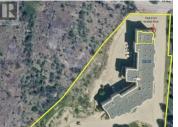

Desirable Turtle Mountain Estates. Prime 2 bedroom 2 bath corner unit in the north east corner of building # 2. Largest floorplan available and a very roomy and spacious 1246 sq ft home with 2 bedroom, 2 baths and an in-unit mechanical / storage room. Great flow and floorplan with lots of windows and natural light. East exposure with a sweeping views from Silver Star, the BX, the City and valley. Large east facing covered deck with the morning sun and afternoon shade. Very functional floorplan with open kitchen and dining. Gas fireplace, oak kitchen, laminate flooring. Not many recent upgrades but clean, nicely maintained and close to ""move in ready"" Private storage room just down the hall, dedicated underground parking, spacious and functional lobby, common social room, and lots more. No age restricted building but predominantly adult 55 +. Conveniently located close to downtown Vernon and transit. Vacant and easy to view and quick possession available. Call for more information or to book an private appointment to view. (id:6769)