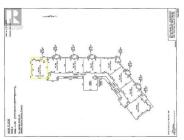

Desirable Turtle Mountain Estates. Prime 2 bedroom 2 bath corner unit in the north east corner of building # 2. Largest floorplan available and a very roomy and spacious 1246 sq ft home with 2 bedroom, 2 baths and an in-unit mechanical / storage room. Great flow and floorplan with lots of windows and natural light. East exposure with a sweeping views from Silver Star, the BX, the City and valley. Large east facing covered deck with the morning sun and afternoon shade. Very functional floorplan with open kitchen and dining. Gas fireplace, oak kitchen, laminate flooring. Not many recent upgrades but clean, nicely maintained and close to ""move in ready"" Private storage room just down the hall, dedicated underground parking, spacious and functional lobby, common social room, and lots more. No age restricted building but predominantly adult 55 +. Conveniently located close to downtown Vernon and transit. Vacant and easy to view and quick possession available. Call for more information or to book an private appointment to view. (id:6769)