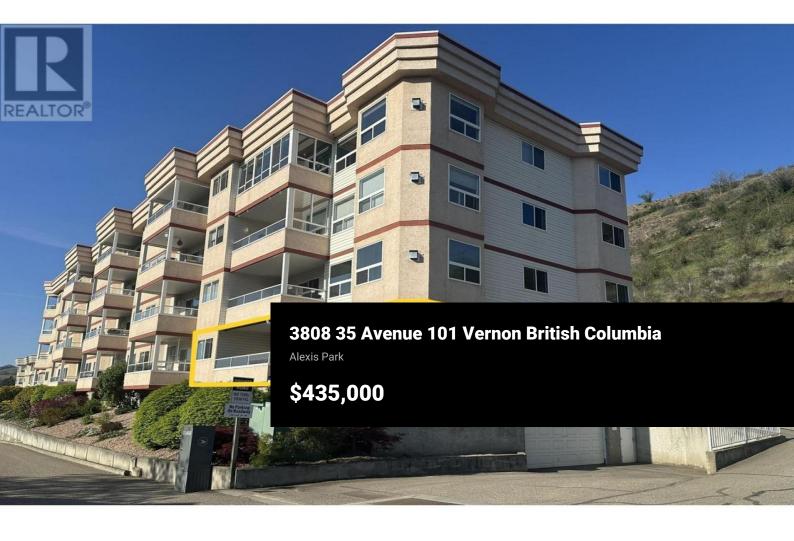

Desirable Turtle Mountain Estates. Prime 2 bedroom 2 bath corner unit in the north east corner of building # 2. Largest floorplan available and a very roomy and spacious 1246 sq ft home with 2 bedroom, 2 baths and an in-unit mechanical / storage room. Great flow and floorplan with lots of windows and natural light. East exposure with a sweeping views from Silver Star, the BX, the City and valley. Large east facing covered deck with the morning sun and afternoon shade. Very functional floorplan with open kitchen and dining. Gas fireplace, oak kitchen, laminate flooring. Not many recent upgrades but clean, nicely maintained and close to ""move in ready"" Private storage room just down the hall, dedicated underground parking, spacious and functional lobby, common social room, and lots more. No age restricted building but predominantly adult 55 +. Conveniently located close to downtown Vernon and transit. Vacant and easy to view and quick possession available. Call for more information or to book an private appointment to view. (id:6769)