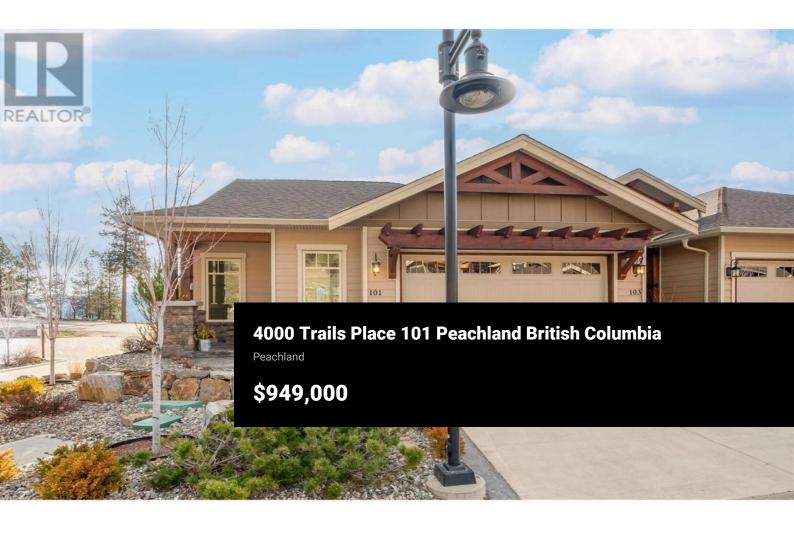

Introducing this gorgeous craftsman style 3 bed/4 bath townhome located at The Trails in Peachland. Not only will the lakeview's take your breath away from every window, the location is ideal. This walk-out rancher is a true corner lot home, which lends much more outdoor entertaining space on the wrap around deck. With just over 2500 sq ft of living space, you're sure to be impressed with the layout and finishing's. The natural lighting is amplified by the 10ft ceilings, french doors off the living room, gas fireplace and an open concept plan on the main level. The chef like kitchen will check all your culinary needs with stainless steel appliances including gas range, granite countertops/island and ample storage with a pantry. The Primary is based on the main floor, with a spa-like 5 piece ensuite. There is a mirror image Primary bedroom, with ensuite below the main level, as well as an additional guest room leading you out to the large patio and seating area. You will fall in love with all the space, which includes a wet bar in the family room, as well as the finished storage room off the media/rec room. With the back drop of Pincushion Mountain at your front door, an executive 9 hole golf course approved, neighboring this development. Beach Ave straight down the hill with all the shops, parks, restaurants, and marina's. It's truly a piece of Peachland paradise. View the v...