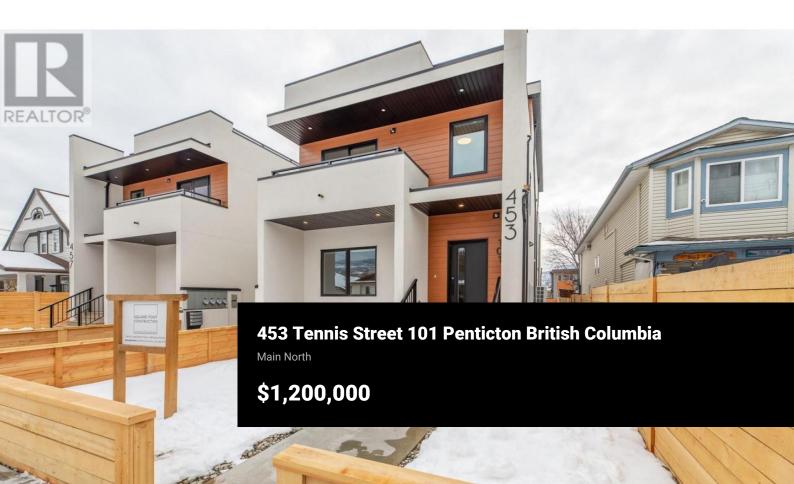

RE/MAX Kelowna 100-1553 Harvey Avenue Kelowna, BC, Canada Welcome to this exceptional brand-new home recently completed by local builder Square Foot Construction. Featuring an open layout floor plan designed for modern living. With a focus on functional spaces, this property offers the perfect balance of style and practicality for both families and investors alike. Nestled in a mature, sought-after neighbourhood, you'll enjoy easy access to all of Penticton's amenities, including shopping, dining, and outdoor recreation, just minutes from your doorstep. The upper floor of this home boasts three spacious bedrooms, including a primary suite complete with a private ensuite. An additional full bathroom on this level ensures comfort and convenience for the whole family. Step outside to the expansive rooftop deck and enjoy stunning lake glimpses, ideal for unwinding or entertaining. The lower level is home to a legal one-bedroom suite, offering excellent potential as a mortgage helper. Whether you're interested in long-term or short-term rentals (subject to municipal approval), this suite provides endless possibilities to maximize your investment. With flexible terms available, including vendor take-back financing and rent-to-own options, the seller is committed to working with you to make this opportunity yours. Don't miss out on the chance to be a part of this vibrant, walkable community. (id:6769)