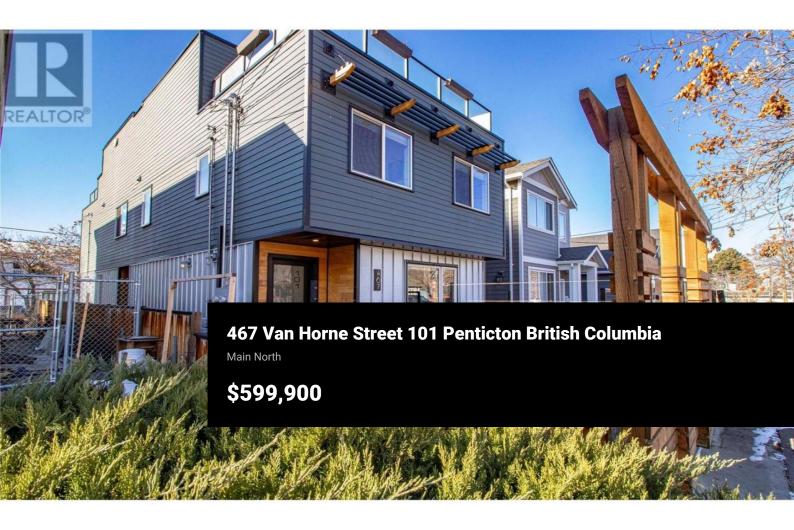

A rare find in this price range: large roof-top patio with retractable awning! Conveniently located in Penticton's downtown core this half duplex is modern and functional. Level entry with open-concept main floor featuring a large eatup kitchen island, built-in pantry plus under-stair storage, 2-piece powder room and access to side area set up for a natural-gas BBQ. 9' ceilings. Upstairs there are three bedrooms each with their own built-in closets and a full 5-piece bathroom. Up to the rooftop and you have an additional 500+ sq.ft. of outdoor space complete with glass privacy railings. The front yard has irrigated raised garden boxes and sitting area. Natural gas forced air heat and central A/C, ICF construction with concrete wall between the units. No strata fees. Move-in ready. (id:6769)