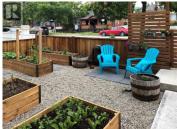

A rare find in this price range: large roof-top patio with retractable awning! Conveniently located in Penticton's downtown core this half duplex is modern and functional. Level entry with open-concept main floor featuring a large eatup kitchen island, built-in pantry plus under-stair storage, 2-piece powder room and access to side area set up for a natural-gas BBQ. 9' ceilings. Upstairs there are three bedrooms each with their own built-in closets and a full 5-piece bathroom. Up to the rooftop and you have an additional 500+ sq.ft. of outdoor space complete with glass privacy railings. The front yard has irrigated raised garden boxes and sitting area. Natural gas forced air heat and central A/C, ICF construction with concrete wall between the units. No strata fees. Move-in ready. (id:6769)