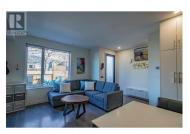

A rare find in this price range: large roof-top patio with retractable awning! Conveniently located in Penticton's downtown core this half duplex is modern and functional. Level entry with open-concept main floor featuring a large eatup kitchen island, built-in pantry plus under-stair storage, 2-piece powder room and access to side area set up for a natural-gas BBQ. 9' ceilings. Upstairs there are three bedrooms each with their own built-in closets and a full 5-piece bathroom. Up to the rooftop and you have an additional 500+ sq.ft. of outdoor space complete with glass privacy railings. The front yard has irrigated raised garden boxes and sitting area. Natural gas forced air heat and central A/C, ICF construction with concrete wall between the units. No strata fees. Move-in ready. (id:6769)