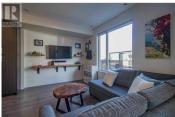

A rare find in this price range: large roof-top patio with retractable awning! Conveniently located in Penticton's downtown core this half duplex is modern and functional. Level entry with open-concept main floor featuring a large eatup kitchen island, built-in pantry plus under-stair storage, 2-piece powder room and access to side area set up for a natural-gas BBQ. 9' ceilings. Upstairs there are three bedrooms each with their own built-in closets and a full 5-piece bathroom. Up to the rooftop and you have an additional 500+ sq.ft. of outdoor space complete with glass privacy railings. The front yard has irrigated raised garden boxes and sitting area. Natural gas forced air heat and central A/C, ICF construction with concrete wall between the units. No strata fees. Move-in ready. (id:6769)