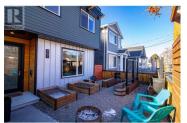

A rare find in this price range: large roof-top patio with retractable awning! Conveniently located in Penticton's downtown core this half duplex is modern and functional. Level entry with open-concept main floor featuring a large eatup kitchen island, built-in pantry plus under-stair storage, 2-piece powder room and access to side area set up for a natural-gas BBQ. 9' ceilings. Upstairs there are three bedrooms each with their own built-in closets and a full 5-piece bathroom. Up to the rooftop and you have an additional 500+ sq.ft. of outdoor space complete with glass privacy railings. The front yard has irrigated raised garden boxes and sitting area. Natural gas forced air heat and central A/C, ICF construction with concrete wall between the units. No strata fees. Move-in ready. (id:6769)