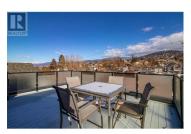

A rare find in this price range: large roof-top patio with retractable awning! Conveniently located in Penticton's downtown core this half duplex is modern and functional. Level entry with open-concept main floor featuring a large eatup kitchen island, built-in pantry plus under-stair storage, 2-piece powder room and access to side area set up for a natural-gas BBQ. 9' ceilings. Upstairs there are three bedrooms each with their own built-in closets and a full 5-piece bathroom. Up to the rooftop and you have an additional 500+ sq.ft. of outdoor space complete with glass privacy railings. The front yard has irrigated raised garden boxes and sitting area. Natural gas forced air heat and central A/C, ICF construction with concrete wall between the units. No strata fees. Move-in ready. (id:6769)