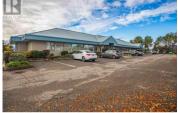

An amazing opportunity with this over 2200 sqft of high profile commercial space in the heart of Rutland! Restricted to professional services as a use, the building is currently being used for Medical and Dental services with excellent long term owners occupying the other units. Units 101 and 102 are offered for sale combined together with a central reception desk over looking the two separate waiting areas. The combined 6 examination rooms (3 per side), 2 large main offices and 2 other rooms which could be used as more examination rooms are all part of this offering. There are two half bathrooms along with a renovated full bathroom for customers. A central storage room and lunch room are at the centre of this floor plan. Both sides are essentially a mirror image to the other side. With many updates over the years this is a great start for a young professional to set up a clinic, practice or maybe something else that falls under the umbrella of professional services? The space is bright and inviting with plenty of windows and natural light. Forced air heating with AC and an extra storage room downstairs in the basement. The strata fee varies each month but is generally about \$900 per unit, so \$1800 combined for the 2 lots. This is the biggest unit in the building with a great location near the entrance to the parking lot with excellent highway frontage and tons of parking! P...