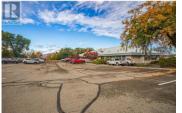

An amazing opportunity with this over 2200 sqft of high profile commercial space in the heart of Rutland! Restricted to professional services as a use, the building is currently being used for Medical and Dental services with excellent long term owners occupying the other units. Units 101 and 102 are offered for sale combined together with a central reception desk over looking the two separate waiting areas. The combined 6 examination rooms (3 per side), 2 large main offices and 2 other rooms which could be used as more examination rooms are all part of this offering. There are two half bathrooms along with a renovated full bathroom for customers. A central storage room and lunch room are at the centre of this floor plan. Both sides are essentially a mirror image to the other side. With many updates over the years this is a great start for a young professional to set up a clinic, practice or maybe something else that falls under the umbrella of professional services? The space is bright and inviting with plenty of windows and natural light. Forced air heating with AC and an extra storage room downstairs in the basement. The strata fee varies each month but is generally about \$900 per unit, so \$1800 combined for the 2 lots. This is the biggest unit in the building with a great location near the entrance to the parking lot with excellent highway frontage and tons of parking! P...