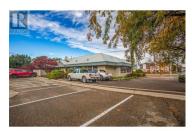

An amazing opportunity with this over 2200 sqft of high profile commercial space in the heart of Rutland! Restricted to professional services as a use, the building is currently being used for Medical and Dental services with excellent long term owners occupying the other units. Units 101 and 102 are offered for sale combined together with a central reception desk over looking the two separate waiting areas. The combined 6 examination rooms (3 per side), 2 large main offices and 2 other rooms which could be used as more examination rooms are all part of this offering. There are two half bathrooms along with a renovated full bathroom for customers. A central storage room and lunch room are at the centre of this floor plan. Both sides are essentially a mirror image to the other side. With many updates over the years this is a great start for a young professional to set up a clinic, practice or maybe something else that falls under the umbrella of professional services? The space is bright and inviting with plenty of windows and natural light. Forced air heating with AC and an extra storage room downstairs in the basement. The strata fee varies each month but is generally about \$900 per unit, so \$1800 combined for the 2 lots. This is the biggest unit in the building with a great location near the entrance to the parking lot with excellent highway frontage and tons of parking! P...