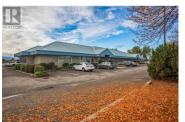

An amazing opportunity with this over 2200 sqft of high profile commercial space in the heart of Rutland! Restricted to professional services as a use, the building is currently being used for Medical and Dental services with excellent long term owners occupying the other units. Units 101 and 102 are offered for sale combined together with a central reception desk over looking the two separate waiting areas. The combined 6 examination rooms (3 per side), 2 large main offices and 2 other rooms which could be used as more examination rooms are all part of this offering. There are two half bathrooms along with a renovated full bathroom for customers. A central storage room and lunch room are at the centre of this floor plan. Both sides are essentially a mirror image to the other side. With many updates over the years this is a great start for a young professional to set up a clinic, practice or maybe something else that falls under the umbrella of professional services? The space is bright and inviting with plenty of windows and natural light. Forced air heating with AC and an extra storage room downstairs in the basement. The strata fee varies each month but is generally about \$900 per unit, so \$1800 combined for the 2 lots. This is the biggest unit in the building with a great location near the entrance to the parking lot with excellent highway frontage and tons of parking! P...