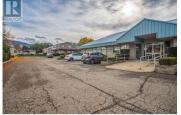

An amazing opportunity with this over 2200 sqft of high profile commercial space in the heart of Rutland! Restricted to professional services as a use, the building is currently being used for Medical and Dental services with excellent long term owners occupying the other units. Units 101 and 102 are offered for sale combined together with a central reception desk over looking the two separate waiting areas. The combined 6 examination rooms (3 per side), 2 large main offices and 2 other rooms which could be used as more examination rooms are all part of this offering. There are two half bathrooms along with a renovated full bathroom for customers. A central storage room and lunch room are at the centre of this floor plan. Both sides are essentially a mirror image to the other side. With many updates over the years this is a great start for a young professional to set up a clinic, practice or maybe something else that falls under the umbrella of professional services? The space is bright and inviting with plenty of windows and natural light. Forced air heating with AC and an extra storage room downstairs in the basement. The strata fee varies each month but is generally about \$900 per unit, so \$1800 combined for the 2 lots. This is the biggest unit in the building with a great location near the entrance to the parking lot with excellent highway frontage and tons of parking! P...