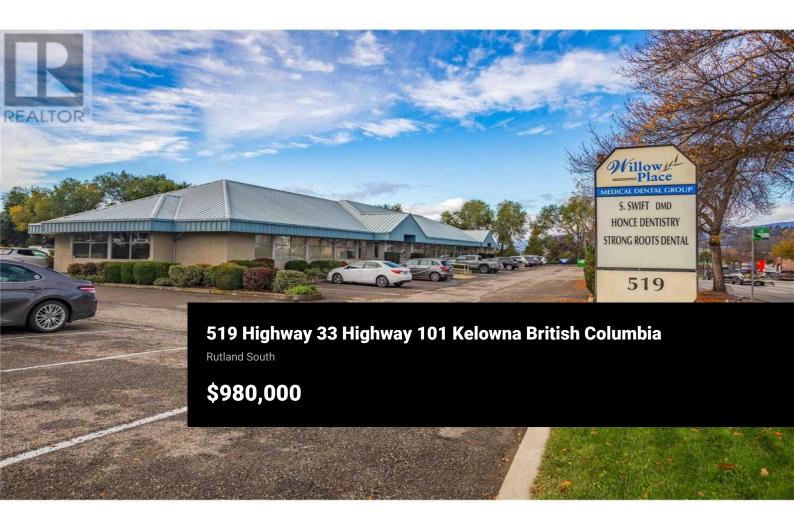

An amazing opportunity with this over 2200 sqft of high profile commercial space in the heart of Rutland! Restricted to professional services as a use, the building is currently being used for Medical and Dental services with excellent long term owners occupying the other units. Units 101 and 102 are offered for sale combined together with a central reception desk over looking the two separate waiting areas. The combined 6 examination rooms (3 per side), 2 large main offices and 2 other rooms which could be used as more examination rooms are all part of this offering. There are two half bathrooms along with a renovated full bathroom for customers. A central storage room and lunch room are at the centre of this floor plan. Both sides are essentially a mirror image to the other side. With many updates over the years this is a great start for a young professional to set up a clinic, practice or maybe something else that falls under the umbrella of professional services? The space is bright and inviting with plenty of windows and natural light. Forced air heating with AC and an extra storage room downstairs in the basement. The strata fee varies each month but is generally about \$900 per unit, so \$1800 combined for the 2 lots. This is the biggest unit in the building with a great location near the entrance to the parking lot with excellent highway frontage and tons of parking! P...