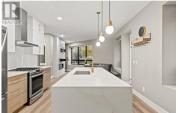

Priced below Assessment! Welcome to Essence, a perfectly located strata development that's only steps to the water. At the front of the building, you are greeted with your own large and private patio on the ground floor. With the first floor having concrete walls and no neighbours on either side, you get amazing insulation and sound proofing. Through the entry corridor you get greeted with a very bright and modern kitchen boasting stainless steel appliances. The kitchen leads you into the living room where you will find a unique and cozy built-in fireplace for the colder days. The primary bedroom has a huge attached walk in closet with a 5 pce bathroom just a couple steps away. All throughout the home you get privacy film on the windows and automatic blinds as well. As a bonus, common property bike storage and shared paddle board/kayaks! This building has a huge outdoor patio on the second floor as well as a gym, indoor seating area, and billiard room all nearby. You can not avoid talking about the location of this development while being right down the road from the peninsula where Mission Creek meets the lake. On top of that, there is plenty of boat storage connected to a boat launch, new restaurants and dessert shops, and beach access all within walking distance. You will have less than a 5 minute drive to any amenity you need. This is a location that is very hard to beat...