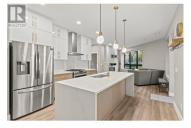

Priced below Assessment! Welcome to Essence, a perfectly located strata development that's only steps to the water. At the front of the building, you are greeted with your own large and private patio on the ground floor. With the first floor having concrete walls and no neighbours on either side, you get amazing insulation and sound proofing. Through the entry corridor you get greeted with a very bright and modern kitchen boasting stainless steel appliances. The kitchen leads you into the living room where you will find a unique and cozy built-in fireplace for the colder days. The primary bedroom has a huge attached walk in closet with a 5 pce bathroom just a couple steps away. All throughout the home you get privacy film on the windows and automatic blinds as well. As a bonus, common property bike storage and shared paddle board/kayaks! This building has a huge outdoor patio on the second floor as well as a gym, indoor seating area, and billiard room all nearby. You can not avoid talking about the location of this development while being right down the road from the peninsula where Mission Creek meets the lake. On top of that, there is plenty of boat storage connected to a boat launch, new restaurants and dessert shops, and beach access all within walking distance. You will have less than a 5 minute drive to any amenity you need. This is a location that is very hard to beat...