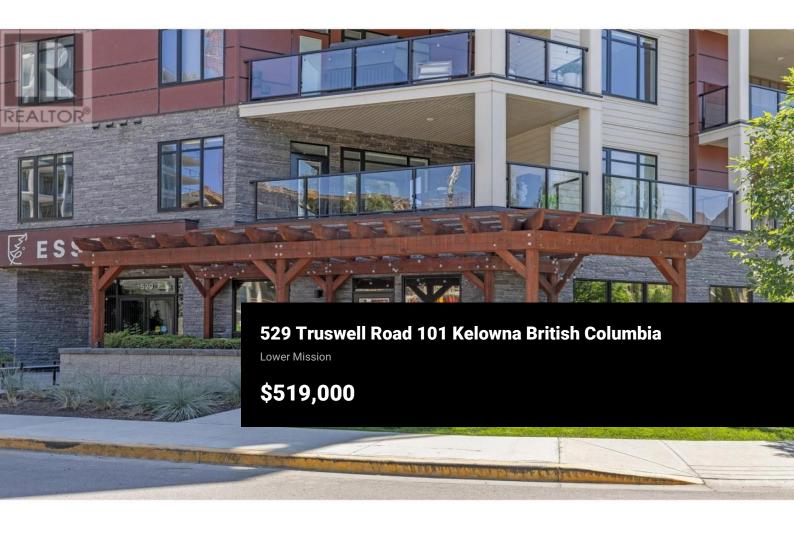

Priced below Assessment! Welcome to Essence, a perfectly located strata development that's only steps to the water. At the front of the building, you are greeted with your own large and private patio on the ground floor. With the first floor having concrete walls and no neighbours on either side, you get amazing insulation and sound proofing. Through the entry corridor you get greeted with a very bright and modern kitchen boasting stainless steel appliances. The kitchen leads you into the living room where you will find a unique and cozy built-in fireplace for the colder days. The primary bedroom has a huge attached walk in closet with a 5 pce bathroom just a couple steps away. All throughout the home you get privacy film on the windows and automatic blinds as well. As a bonus, common property bike storage and shared paddle board/kayaks! This building has a huge outdoor patio on the second floor as well as a gym, indoor seating area, and billiard room all nearby. You can not avoid talking about the location of this development while being right down the road from the peninsula where Mission Creek meets the lake. On top of that, there is plenty of boat storage connected to a boat launch, new restaurants and dessert shops, and beach access all within walking distance. You will have less than a 5 minute drive to any amenity you need. This is a location that is very hard to beat...