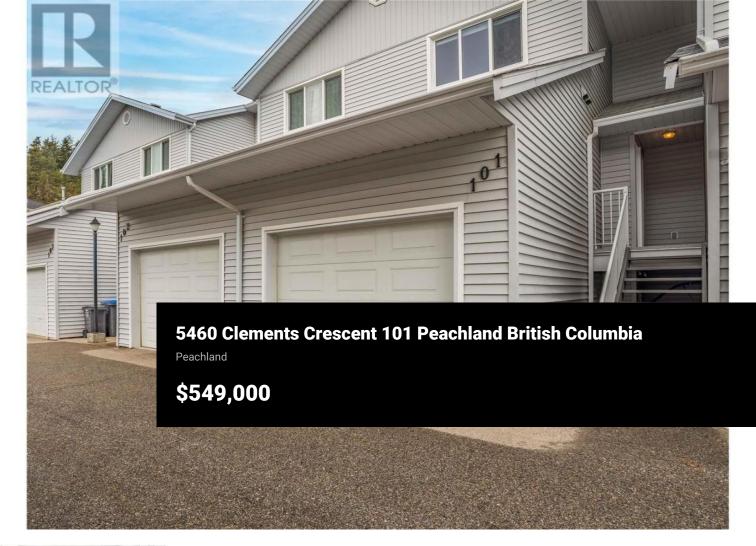

**RE/MAX Kelowna** 100-1553 Harvey Avenue Kelowna, BC, Canada

Welcome to 101-5460 Clements Crescent--a charming 3-bedroom, 2.5bathroom townhome with an attached garage, ready to become your new home! Work brought our seller to this amazing location, and now retirement is calling him closer to his grandkids. As he says: ""Otherwise, I would never leave"" This complex is a hidden gem! Inside, you'll find freshly painted walls, hardwood, and tile flooring. The main floor features large windows, a half-bath, and two entrances. Upstairs offers two spacious bedrooms and two full bathrooms. The basement includes an oversized bedroom, a cozy den, and a laundry room with a convenient sink. The attached garage provides ample storage for tools and toys. Relax on your patio and enjoy the soothing sounds of Trepanier Creek. Nature lovers will appreciate hiking trails nearby, and families will love being close to Peachland Elementary and the soon-to-open daycare. Everyday essentials like IGA, the library, the pharmacy, and local dining are minutes away. With pickleball and tennis courts nearby, this neighbourhood is welcoming yet private. Don't miss your chance to enjoy the perfect blend of comfort, community, and convenience! (id:6769)