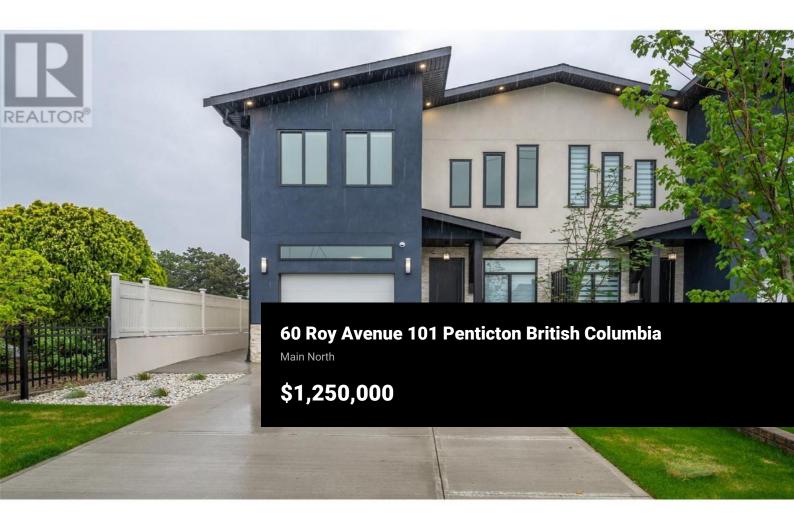

Welcome to this brand new, move-in ready 2-storey half duplex with basement, offering suite potential and no strata fees! The main floor features a single attached garage, welcoming foyer, spacious open-concept living and dining area, large kitchen, and a 4pc bath. Upstairs, you'll find a bright loft space perfect for a rec room or home office, laundry conveniently located with the bedrooms, and three generous bedrooms--each with its own ensuite--including a primary with walk-in closet and 3pc ensuite. The basement offers a den, utility room, rec room with separate entry, a 3pc bath, and a bedroom--ideal for a future suite. Enjoy a fully fenced backyard and a fantastic location near Cherry Lane Mall, schools, shopping, and recreation! Contact the listing agent to view! (id:6769)