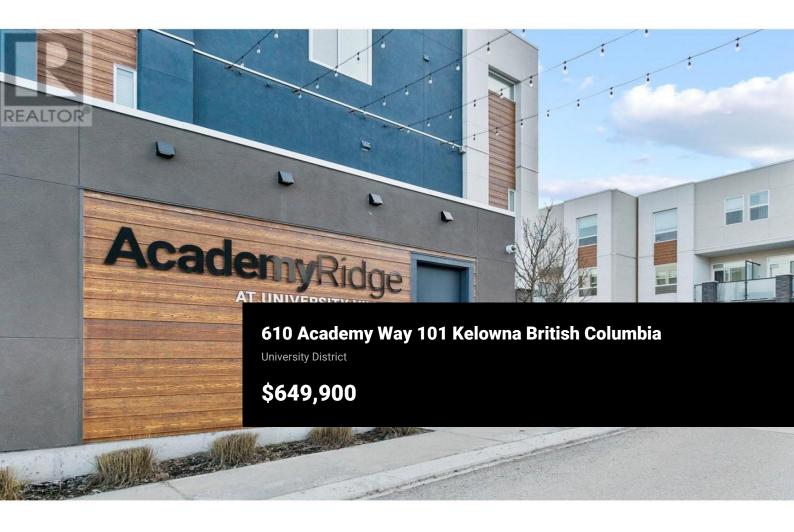

Open house every Wednesday and Thursday 12-3PM Unit #115. Please note, the photos shown depict the SIGMA unit with a Light color scheme, which is the same as the unit being sold. Introducing the Delta II plans at Academy Ridge! These townhomes feature 3 bedrooms, 2.5 baths, and come fully loaded--just move in and start enjoying. Each unit includes Whirlpool stainless steel appliances, a washer and dryer, quartz countertops, LED lighting, 9ft ceilings, window coverings, central heating and air conditioning, a gas BBQ hookup, and an oversized tandem garage. Situated around a central green park, this development offers plenty of space for outdoor activities. You'll be within walking distance to UBCO, just a 5-minute drive to YLW, and close to all necessary shops. The location truly can't be beat! Enjoy low strata fees and pet-friendly policies, allowing up to 2 small dogs or cats, or one large dog. Call us today to schedule a showing! (id:6769)