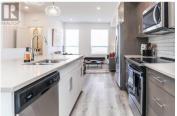

Open house every Wednesday and Thursday 12-3PM Unit #115. Please note, the photos shown depict the SIGMA unit with a Light color scheme, which is the same as the unit being sold. Introducing the Delta II plans at Academy Ridge! These townhomes feature 3 bedrooms, 2.5 baths, and come fully loaded--just move in and start enjoying. Each unit includes Whirlpool stainless steel appliances, a washer and dryer, quartz countertops, LED lighting, 9ft ceilings, window coverings, central heating and air conditioning, a gas BBQ hookup, and an oversized tandem garage. Situated around a central green park, this development offers plenty of space for outdoor activities. You'll be within walking distance to UBCO, just a 5-minute drive to YLW, and close to all necessary shops. The location truly can't be beat! Enjoy low strata fees and pet-friendly policies, allowing up to 2 small dogs or cats, or one large dog. Call us today to schedule a showing! (id:6769)