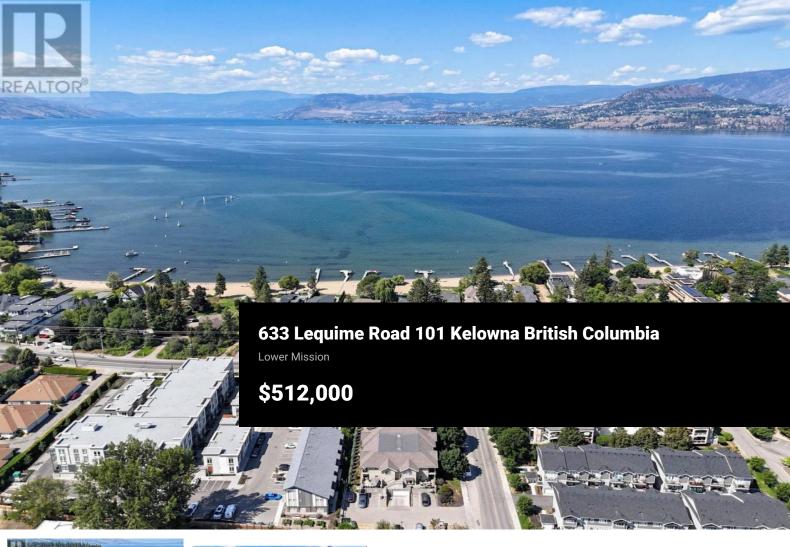

Welcome to Lakeshore Terrace located in the highly sought-after Lower Mission neighbourhood, offering an exceptional llfestyle in this boutique-style building. This bright and spacious two bed, two bath home features a desirable split bedroom floor plan is perfect for privacy and comfort. Step into a home with quality finishes, including wood cabinetry, granite tile countertops with an eat-up bar, and modern stainless steel appliances. Hardwood flooring throughout main living space and boasts 9'0" ceilings throughout, adding to the open and airy feel. The expansive master bedroom is a true retreat, complete with a walk-through closet leading to a luxurious 4-piece ensuite. The second bedroom is generously sized and situated next to a full 4-piece bathroom, offering additional privacy. Enjoy relaxing on your welcoming patio during the summer or cozying up by the electric fireplace on cooler winter nights. This condo also includes the convenience of in-suite laundry, a secured underground parking stall, and a storage locker. Lakeshore Terrace is a family and pet-friendly building and offers an unbeatable location within walking distance to Okanagan Lake, the H20 Centre, MNP Place, top-rated schools, and a variety of other amenities that Lower Mission has to offer. Rentals are permitted making this an excellent investment opportunity. Homes in this building rarely become availa...