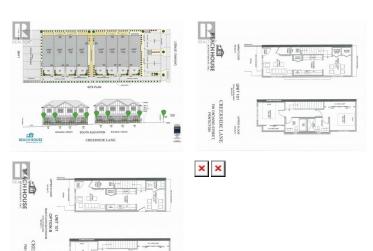

Number of Street

Introducing Creekside Lane, located next to Penticton Creek and a short walk to schools, grocery stores, and other downtown amenities. This progressive development of townhomes has been designed with a focus of creating an exceptional new home and maximum value in today's housing market. The design provides an open concept main floor living space, which includes storage and direct access to outdoor space. On the upper floor you will have a primary bedroom with ensuite plus a second bedroom and bathroom. Each unit will enjoy a south facing patio area. This community will be connected by a walkway along the south side of the development. Each unit will have its own parking space. This project is brought to you by local builder/developer, Beach House Developments Inc., who has an excellent track record of quality. Call for details today. \*\*An alternate floor plan is available for a main floor powder room for a limited time. (id:6769)