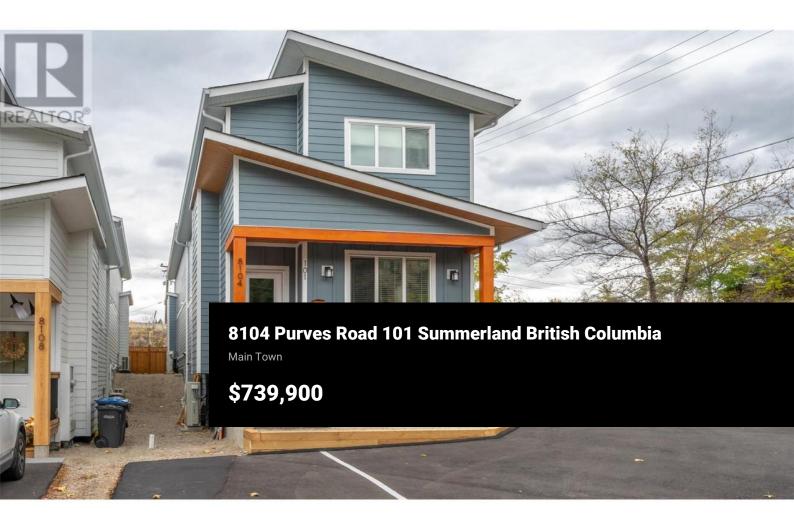

Brand new half duplex near downtown Summerland! Two storey home + full basement. 2439sqft, 4 bed, 4 bath on 0.08 acres. Best part is no strata fees and no restrictions! Main floor consists of your open living room to dining and kitchen with bedroom #1 and 2pc powder room. Above you have your primary bedroom with 4pc ensuite along with bedroom #3 and another 4pc bathroom. Down in the basement is bedroom #4, your rec room, utility room and a 4pc bathroom. This home has plenty of space for your whole family! Private fenced yard & two off street parking spaces. Great location here close to all Summerland has to offer with schools, shopping and recreation nearby. Property is completed and ready for instant occupancy - photos, floor plans and virtual tour from the completed unit next door at 8108 Purves Rd, for reference to builder quality. Contact the listing agent to learn more about this new development! (id:6769)