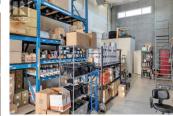

Fantastic opportunity to own an I3 zoned industrial bay at a premium gated commercial strata complex located at ""Storehouse"". 966 sq ft corner unit is located closest to the entrance and features 22' ceilings (option for a mezzanine), 12' X 14' overhead door, 200 amp 3 phase power, plus washroom. Plenty of existing racking that could purchased with the sale. Unit comes with 1 reserved parking stall and one loading bay. Premium complex and located in a prime industrial hub in Kelowna; convenient access from Lake Country or Kelowna. Would work incredibly well for business use or personal storage space! (id:6769)