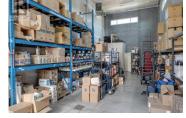

Fantastic opportunity to own an I3 zoned industrial bay at a premium gated commercial strata complex located at ""Storehouse"". 966 sq ft corner unit is located closest to the entrance and features 22' ceilings (option for a mezzanine), 12' X 14' overhead door, 200 amp 3 phase power, plus washroom. Plenty of existing racking that could purchased with the sale. Unit comes with 1 reserved parking stall and one loading bay. Premium complex and located in a prime industrial hub in Kelowna; convenient access from Lake Country or Kelowna. Would work incredibly well for business use or personal storage space! (id:6769)