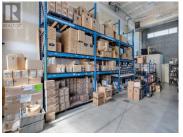

Fantastic opportunity to own an I3 zoned industrial bay at a premium gated commercial strata complex located at ""Storehouse"". 966 sq ft corner unit is located closest to the entrance and features 22' ceilings (option for a mezzanine), 12' X 14' overhead door, 200 amp 3 phase power, plus washroom. Plenty of existing racking that could purchased with the sale. Unit comes with 1 reserved parking stall and one loading bay. Premium complex and located in a prime industrial hub in Kelowna; convenient access from Lake Country or Kelowna. Would work incredibly well for business use or personal storage space! (id:6769)