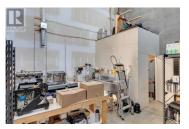

Fantastic opportunity to own an I3 zoned industrial bay at a premium gated commercial strata complex located at ""Storehouse"". 966 sq ft corner unit is located closest to the entrance and features 22' ceilings (option for a mezzanine), 12' X 14' overhead door, 200 amp 3 phase power, plus washroom. Plenty of existing racking that could purchased with the sale. Unit comes with 1 reserved parking stall and one loading bay. Premium complex and located in a prime industrial hub in Kelowna; convenient access from Lake Country or Kelowna. Would work incredibly well for business use or personal storage space! (id:6769)