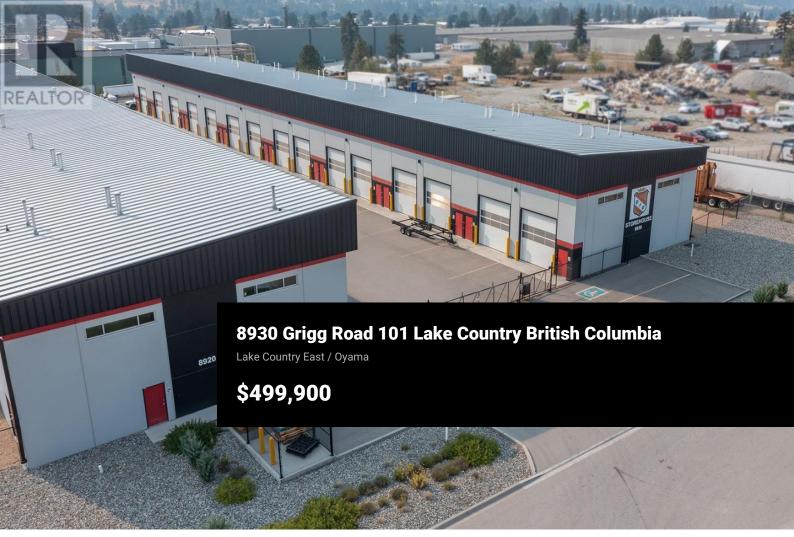

Fantastic opportunity to own an I3 zoned industrial bay at a premium gated commercial strata complex located at ""Storehouse"". 966 sq ft corner unit is located closest to the entrance and features 22' ceilings (option for a mezzanine), 12' X 14' overhead door, 200 amp 3 phase power, plus washroom. Plenty of existing racking that could purchased with the sale. Unit comes with 1 reserved parking stall and one loading bay. Premium complex and located in a prime industrial hub in Kelowna; convenient access from Lake Country or Kelowna. Would work incredibly well for business use or personal storage space! (id:6769)