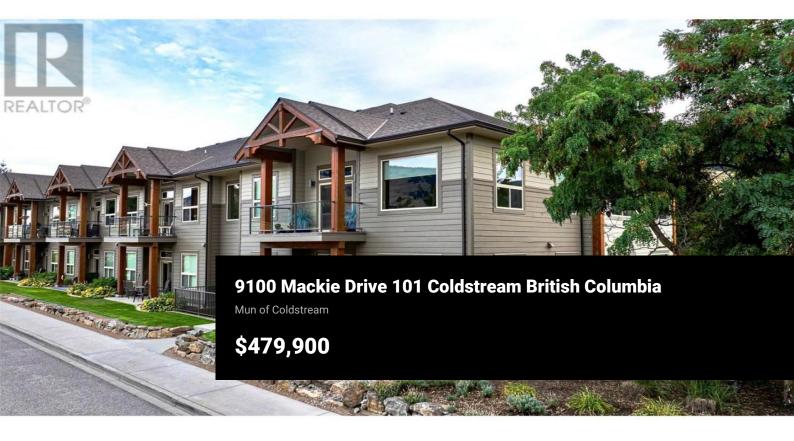

RARE FIND! Beautiful and spacious desirable 2 bedroom 2 full bath + den ground floor corner unit w/ 1,372 sq ft. This is the most perfect unit in the complex, and corner units are rarely seen on the market! Enjoy panoramic views from your living room, den/office and main bedroom as you soak in the uplifting natural light from the large picture windows. Enjoy convenient access to your shaded NW facing covered patio for your quiet morning coffee, and welcome friends with visitor parking steps from the building. This unit has many lovely features to age in place, including a full kitchen with range, fridge, dishwasher and microwave, full capacity washer/dryer, one 3 piece Ensuite with safety equipped shower, and a full 4 piece guest bathroom w/ tub & shower. geothermal heating & cooling, wide doorways & hallways, brand new luxury vinyl flooring, secure underground parking. This gorgeous 23 acre property at Coldstream Meadows offers beautifully maintained grounds, walking trails, community garden, Fireside Lounge, dining options, Copper Cafe, exercise room, library, shuttle bus and a monthly events calendar. A wide range of personal services can be provided through optional programs from the absolutely amazing staff. This is a gem within a luxury condominium complex. You won't find any other place like this, it's a must see. Don't miss out! (id:6769)