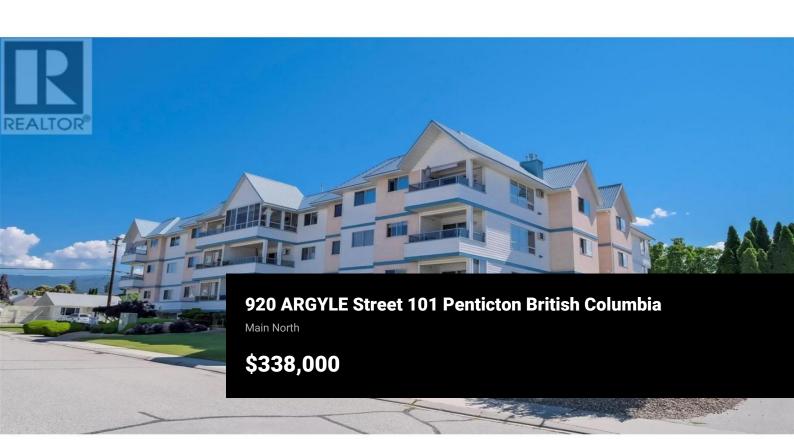

Welcome to Wedgewood Manor, a well constructed building by Starline Enterprizes. Spacious 2 bedroom, 2 bathroom corner unit (north east facing) with the largest floor plan in the building. The home has newer flooring, a gas fireplace & in suite laundry. The building has a rooftop patio for you to use at your leisure to enjoy the summer days and beautiful sunsets. Very well managed strata, secured parking, secured storage and close to shopping & public transit. (id:6769)