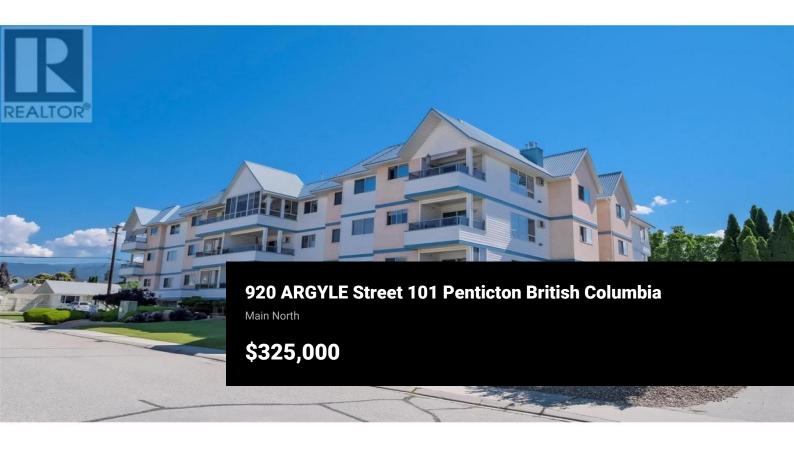

Welcome to Wedgewood Manor, a well built building by Starline Enterprises. This spacious 2-bedroom, 2-bathroom corner unit (facing northeast) offers the largest floor plan in the building. Enjoy newer flooring, a cozy gas fireplace, and the convenience of in-suite laundry. The building features a rooftop patio, perfect for relaxing on sunny days or watching sunsets. The strata is well-managed, with secure parking, secure storage, and easy access to shopping and public transit. A bonus feature: your strata fees include gas! (id:6769)