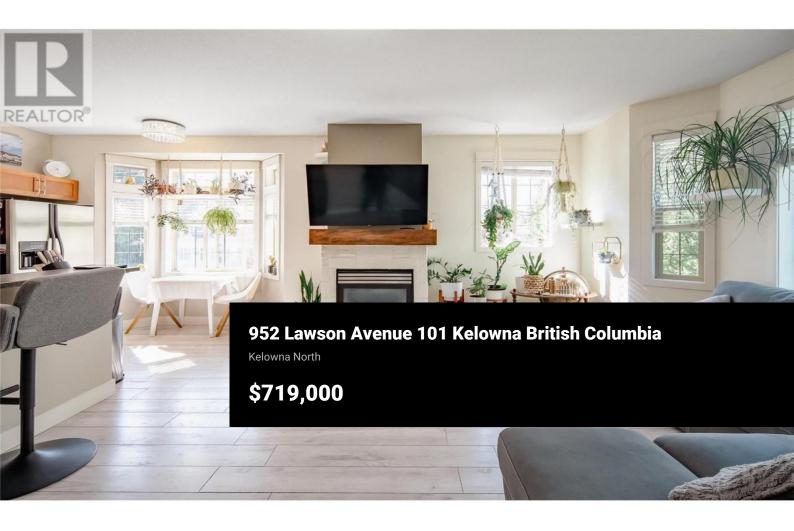

Welcome to 101 - 952 Lawson Ave, a unique and spacious apartment just steps from downtown Kelowna. This home features an expansive primary bedroom that occupies the entire upper floor, providing privacy and a tranquil retreat. The layout includes one bedroom per floor, making it ideal for rental opportunities or maintaining separation between living spaces. With abundant natural light and a double car garage, this property offers both convenience and comfort in a prime location. Don't miss the opportunity to enjoy urban living with a touch of serenity. (id:6769)