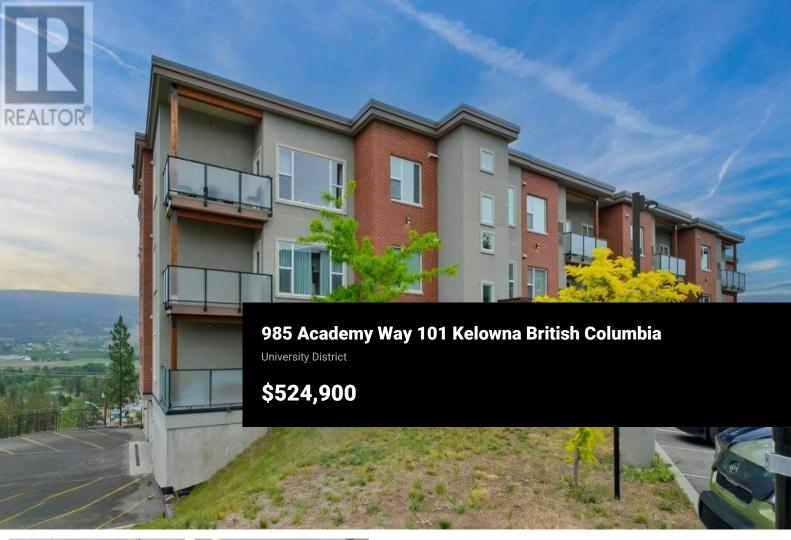

Closest Building to UBCO Campus. This main floor corner unit checks all the boxes. 2 bed with den (can fit bed) and 2 baths. Large patio off living area offers space for relaxing and enjoying the Okanagan sunshine. Freshly painted, move in ready! Complex has on-site manager along with medical, liquor store, restaurants and brew pub across the parking lot. Doesn't get better in the University District! Don't wait on this, main floor corner units are the best spots in building! (id:6769)