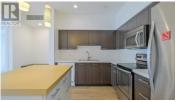

Closest Building to UBCO Campus. This main floor corner unit checks all the boxes. 2 bed with den (can fit bed) and 2 baths. Large patio off living area offers space for relaxing and enjoying the Okanagan sunshine. Freshly painted, move in ready! Complex has on-site manager along with medical, liquor store, restaurants and brew pub across the parking lot. Doesn't get better in the University District! Don't wait on this, main floor corner units are the best spots in building! (id:6769)