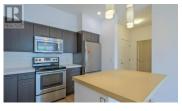

Closest Building to UBCO Campus. This main floor corner unit checks all the boxes. 2 bed with den (can fit bed) and 2 baths. Large patio off living area offers space for relaxing and enjoying the Okanagan sunshine. Freshly painted, move in ready! Complex has on-site manager along with medical, liquor store, restaurants and brew pub across the parking lot. Doesn't get better in the University District! Don't wait on this, main floor corner units are the best spots in building! (id:6769)