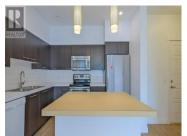

Closest Building to UBCO Campus. This main floor corner unit checks all the boxes. 2 bed with den (can fit bed) and 2 baths. Large patio off living area offers space for relaxing and enjoying the Okanagan sunshine. Freshly painted, move in ready! Complex has on-site manager along with medical, liquor store, restaurants and brew pub across the parking lot. Doesn't get better in the University District! Don't wait on this, main floor corner units are the best spots in building! (id:6769)