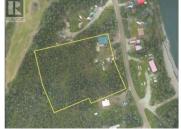

Looking for a piece of land to make your own little oasis? Well here you have it! This property is either a handyman's dream or provides the perfect location for your new home. Located a short 10 minute drive from Watson Lake, this 3 acre property offers privacy and convenience. You are surrounded by beautiful walking trails and only a short distance from the creek. If you are looking for solitude in the Yukon, this is the property for you. Property is sold as is where is. Contact your realtor today! (id:6769)