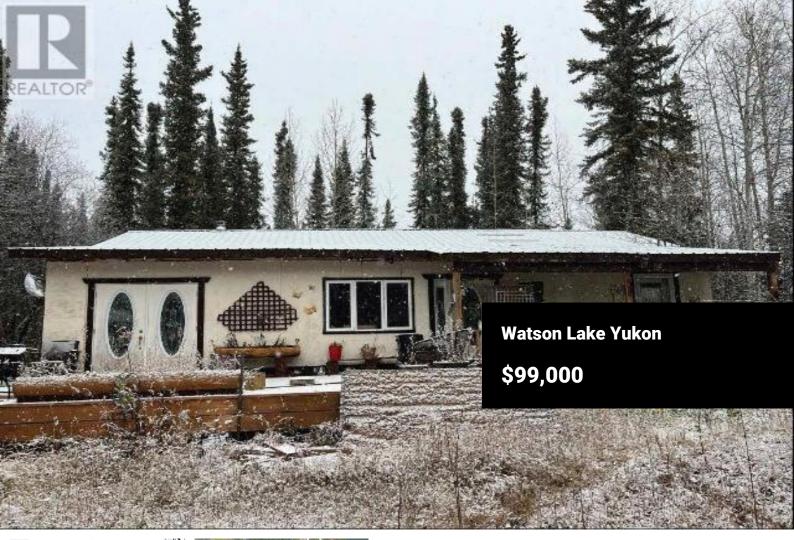

Looking for a piece of land to make your own little oasis? Well here you have it! This property is either a handyman's dream or provides the perfect location for your new home. Located a short 10 minute drive from Watson Lake, this 3 acre property offers privacy and convenience. You are surrounded by beautiful walking trails and only a short distance from the creek. If you are looking for solitude in the Yukon, this is the property for you. Property is sold as is where is. Contact your realtor today! (id:6769)