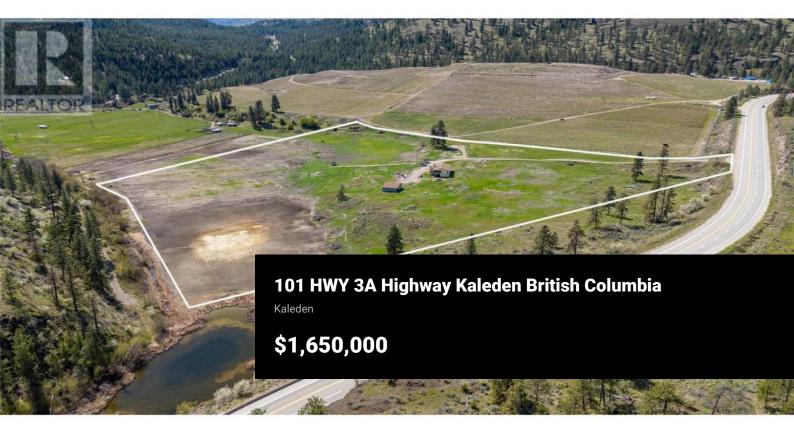

Unlock the potential of your dreams! Nestled on over 30 sprawling acres just 15 minutes from the vibrant heart of downtown Penticton, this remarkable property invites your imagination to run wild. Currently zoned for agricultural use and equipped with two valuable water licenses, it presents an exceptional opportunity for those looking to cultivate a vineyard, establish a flourishing orchard, or create a thriving farm. The spacious residence, offers a canvas for your personal touch and modernisation or demolition and opportunity to build your dream home. RV pad has hook ups/power. Complemented by numerous outbuildings, this estate is brimming with possibilities for entrepreneurial ventures or serene rural living. Opportunities like this are rare. Seize the chance to develop raw land so close to the city! Don't let this unique prospect slip away; contact your agent today and start envisioning the future you've always wanted! (id:6769)