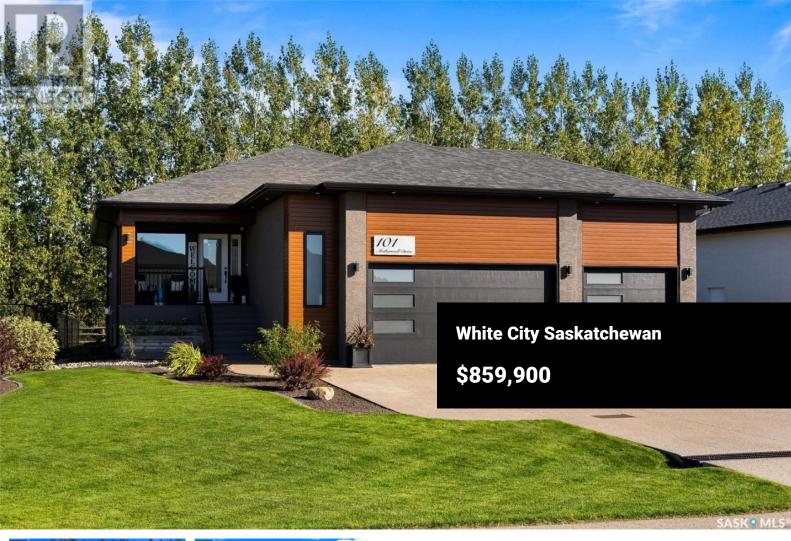

Welcome to this stunning bungalow in White City, which has everything you've been searching for! Set on a nearly 10,000 sq. ft. lot, it backs onto an acreage with towering trees, providing added privacy and enjoyment. This custom-built home features a large front entrance mudroom, five generous bedrooms, including a master suite with an ensuite bathroom and a walk-in closet. The oversized kitchen island is perfect for entertaining or meal preparation, complemented by granite countertops throughout and designer black faucets and fixtures, including a Silgranit kitchen sink. The builder-finished basement offers a cozy family room and a games area with a fridge and wet bar. The whole home has a built-in audio system with extended coverage that includes the garage and deck. Step outside to the 26'x14' covered composite deck, leading to a beautifully landscaped yard with a full irrigation system, a newer shed, and a bonfire pit. Additional features include a wide, high-ceiling, triple garage that is fully insulated, boarded, and heated, complete with a floor drain and hot/cold taps. The aggregate driveway is suitable for RV parking. This luxury, high-quality home also includes a dedicated laundry room, ample storage, central air conditioning, central vacuum, a high-efficiency furnace with a humidifier, and a hot water heater with a recirculating pump. Other amenities include an H...