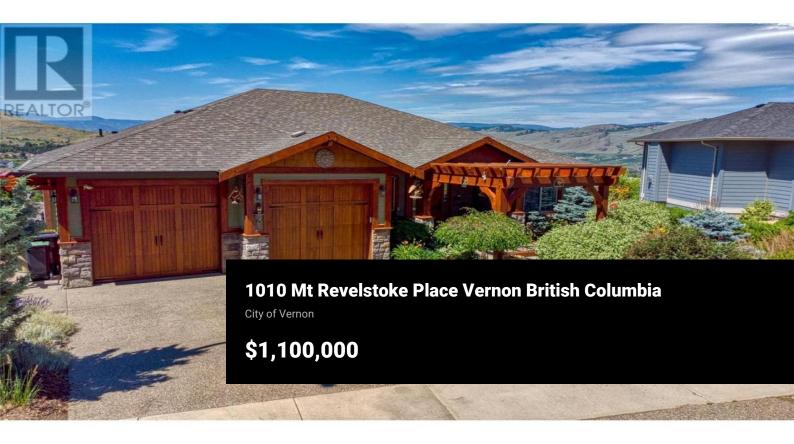

Discover this stunning 4-bedroom + den, 3,331 sqft home, where thoughtful updates and exceptional craftsmanship create a living experience that is second to none. Perched on Middleton Mountain, this gem boasts breathtaking valley views and custom features designed for comfort, style, and entertaining. Start your day with a morning coffee under the handcrafted gazebo, soaking in the serene scenery. Host unforgettable gatherings with a fully equipped outdoor kitchen featuring running water and a commercial-style fridge. The expansive 40-ft cedar deck, accessible from the master bedroom, offers the perfect retreat to unwind or entertain. The master suite is a sanctuary of luxury, complete with a generous tiled walk-in shower, a relaxing tub, and a versatile adjacent space perfect for a walk-in closet, nursery, or home office. The walk-out basement provides incredible potential for a suite, with an existing kitchenette, laundry hookups, a separate entrance, and the possibility for wheelchair accessibility. Evenings are meant to be enjoyed in the acoustically optimized theatre room or under the custom-built covered front patio, surrounded by tastefully landscaped terraces. This home's impeccable attention to detail ensures every space is a delight to experience. This Middleton Mountain treasure offers a lifestyle of comfort, elegance, and opportunity. Don't miss the chance to mak...