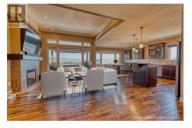

Discover this stunning 4-bedroom + den, 3,331 sqft home, where thoughtful updates and exceptional craftsmanship create a living experience that is second to none. Perched on Middleton Mountain, this gem boasts breathtaking valley views and custom features designed for comfort, style, and entertaining. Start your day with a morning coffee under the handcrafted gazebo, soaking in the serene scenery. Host unforgettable gatherings with a fully equipped outdoor kitchen featuring running water and a commercial-style fridge. The expansive 40-ft cedar deck, accessible from the master bedroom, offers the perfect retreat to unwind or entertain. The master suite is a sanctuary of luxury, complete with a generous tiled walk-in shower, a relaxing tub, and a versatile adjacent space perfect for a walk-in closet, nursery, or home office. The walk-out basement provides incredible potential for a suite, with an existing kitchenette, laundry hookups, a separate entrance, and the possibility for wheelchair accessibility. Evenings are meant to be enjoyed in the acoustically optimized theatre room or under the custom-built covered front patio, surrounded by tastefully landscaped terraces. This home's impeccable attention to detail ensures every space is a delight to experience. This Middleton Mountain treasure offers a lifestyle of comfort, elegance, and opportunity. Don't miss the chance to mak...