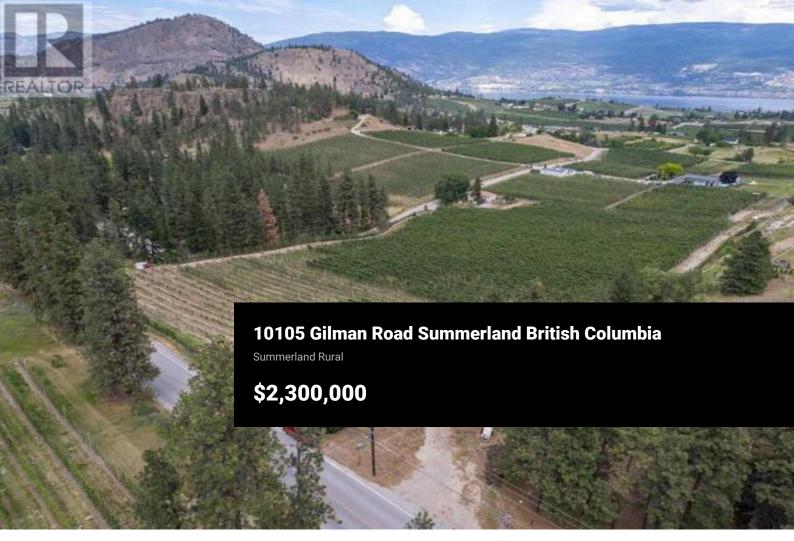

RE/MAX Kelowna 100-1553 Harvey Avenue Kelowna, BC, Canada This 7.29 Acre apple orchard farm comes with a beautiful Okanagan Lake view is an ideal agricultural and multi-family income-generating investment. The entire farm is presently planted with Ambrosia and Gala. The 3-bedroom main house overlooks the breathtaking Lake views, with huge living room, Rec room and sunroom totalling 2400 sqft. The 2-bedroom secondary house has been recently renovated with brand new appliances. All the machinery (tractor, sprayer, shredder, and 4by4 ATV) is also included in the purchase price. Please call listing Realtors for more details. (id:6769)