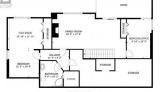

5-bedroom family home in the heart of West Kelowna Estates offers the perfect blend of tranquillity and convenience with an incredible design and floorplan. Surrounded by trees and lush greenery, this private oasis feels like a retreat from the world, yet with easy access to local amenities. Inside, the home is designed with family living in mind--main level living with a walk-out lower level. Large windows throughout the house bring the beauty of the outdoors in, filling each room with natural light and serene forest views. The open-concept great room with 11 ft ceilings and dining area are perfect for entertaining, while the cozy fireplace invites you to unwind after a long day. Five bedrooms and three bathrooms offer flexibility for your family configuration. The spacious family room on the lower level also has a walk-out to your private patio with a hot tub and green space. Two additional bedrooms and flex space that could provide a third lower-level bedroom. There are endless possibilities for how you can use the lower level and extensive storage. Don't miss the opportunity for a private viewing - call your Realtor today! Pets you can have up to 2 dogs or 2 cats (or one of each). Room Measurements are from Building Plans and Matterport, and total square footage from Matterport. Please verify for accuracy if important. (id:6769)