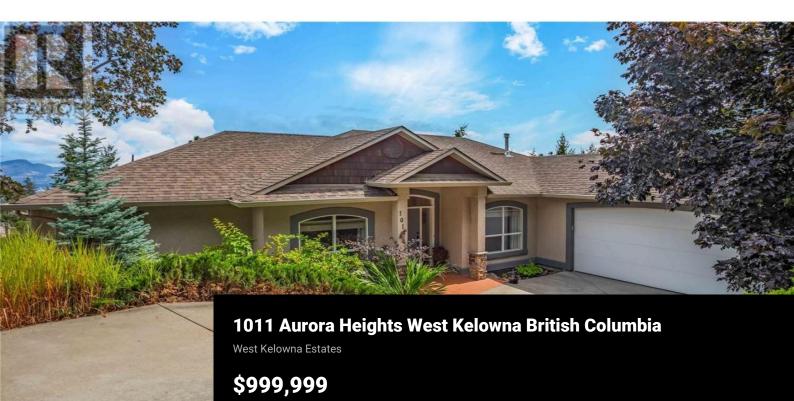

5-bedroom family home in the heart of West Kelowna Estates offers the perfect blend of tranquillity and convenience with an incredible design and floorplan. Surrounded by trees and lush greenery, this private oasis feels like a retreat from the world, yet with easy access to local amenities. Inside, the home is designed with family living in mind--main level living with a walk-out lower level. Large windows throughout the house bring the beauty of the outdoors in, filling each room with natural light and serene forest views. The open-concept great room with 11 ft ceilings and dining area are perfect for entertaining, while the cozy fireplace invites you to unwind after a long day. Five bedrooms and three bathrooms offer flexibility for your family configuration. The spacious family room on the lower level also has a walk-out to your private patio with a hot tub and green space. Two additional bedrooms and flex space that could provide a third lower-level bedroom. There are endless possibilities for how you can use the lower level and extensive storage. Don't miss the opportunity for a private viewing - call your Realtor today! Pets you can have up to 2 dogs or 2 cats (or one of each). Room Measurements are from Building Plans and Matterport, and total square footage from Matterport. Please verify for accuracy if important. (id:6769)