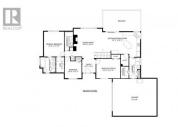

5-bedroom family home in the heart of West Kelowna Estates offers the perfect blend of tranquillity and convenience with an incredible design and floorplan. Surrounded by trees and lush greenery, this private oasis feels like a retreat from the world, yet with easy access to local amenities. Inside, the home is designed with family living in mind--main level living with a walk-out lower level. Large windows throughout the house bring the beauty of the outdoors in, filling each room with natural light and serene forest views. The open-concept great room with 11 ft ceilings and dining area are perfect for entertaining, while the cozy fireplace invites you to unwind after a long day. Five bedrooms and three bathrooms offer flexibility for your family configuration. The spacious family room on the lower level also has a walk-out to your private patio with a hot tub and green space. Two additional bedrooms and flex space that could provide a third lower-level bedroom. There are endless possibilities for how you can use the lower level and extensive storage. Don't miss the opportunity for a private viewing - call your Realtor today! Pets you can have up to 2 dogs or 2 cats (or one of each). Room Measurements are from Building Plans and Matterport, and total square footage from Matterport. Please verify for accuracy if important. (id:6769)