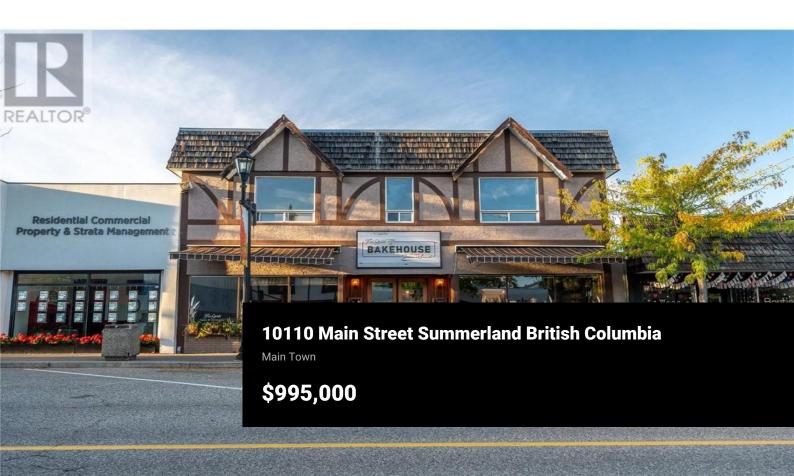

Rare commercial building opportunity in the heart of downtown Summerland, in an ideal spot on Main St. This prime property spans two titles and offers immense potential. The main level features 2,589 sg. ft. of commercial space, currently leased to excellent long-term tenants on a 5-year lease. Above the commercial space is a spacious 2,161 sq. ft. residential apartment with 5 bedrooms, 2 bathrooms, a large living room, dining area, and kitchen, laundry room, complete with a back deck. There are numerous options for the upper unit, including potential to convert it into multiple residential units to maximize rental income. Ample open parking is available in the back off the laneway. Don't miss this versatile investment opportunity for this building in Summerland! Contact the listing Realtors for more information and to schedule your private viewing. All measurements taken from IGuide and to be verified by Buyer if needed. (id:6769)