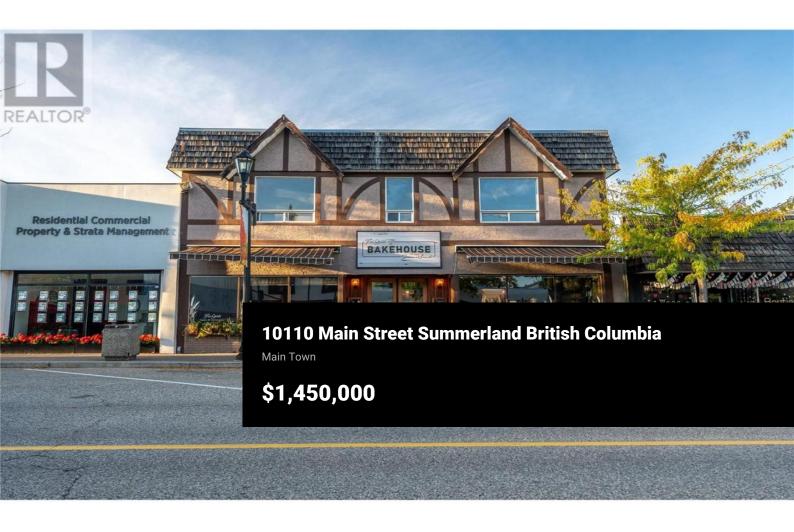

Rare Commercial Building & Business Opportunity in Downtown Summerland. A unique chance to own a prime commercial building & a thriving, wellestablished business in the heart of Summerland. Ideally located on Main St, this property boasts one of the best locations in town, with a rich history of successful bakeries dating back to the 1940s. Spanning two titles, this versatile property offers 2,589 sq. ft. of commercial space on the main level, currently operating as the highly successful Summerland Bakehouse Co. Ltd.-a staple in the community for over 12 years. This turnkey business sale includes everything you need (excluding the name ""True Grain""), providing a seamless transition for new ownership. Above the bakery, a spacious 2,161 sq. ft. residential apartment features 5 bedrooms, 2 bathrooms, a large living room, dining area, kitchen, laundry room, & a private back deck. With multiple possibilities, the upper unit could remain a rental property or explore the potential to convert into residential units for increased income potential. Additional highlights include - ample open parking at the back with laneway access, high-traffic downtown location with excellent visibility & foot traffic, proven track record of success. Don't miss this rare opportunity to own both a landmark building & a thriving business. Contact the listing Realtor today for more details, a complet...