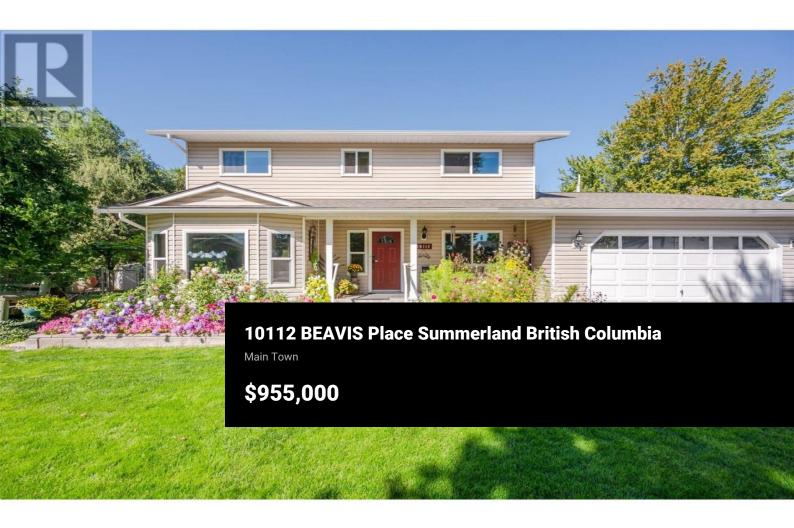

Located in the beautiful town of Summerland is this beautiful 4 bedroom, 2.5 bathroom family home situated in a quiet cul-de-sac. This home has many

**RE/MAX Kelowna** 100-1553 Harvey Avenue Kelowna, BC, Canada

Phone: (250) 488-9554 http://www.lorilancaster.com/

upgrades 2020 Roof, facia, skylight replacement, windows, fencing and irrigation. All of those upgrades can make you feel at peace knowing you won't have to replace them anytime soon. Enjoy that the property backs onto the local elementary school which is perfect for your family or grandparents! The minute you walk into this property it feels like home. You have a private living room, modern kitchen with stainless steel appliances, gas range with double wall ovens. Fall in love with the open concept family room which leads out onto a composite deck in backyard, this is absolutely perfect for family outdoor dinners. The upstairs of the home holds all the bedrooms which makes if perfect for young children to be close to their parents. The primary holds a fantastic spacious ensuite and walk-in closet. The home has plenty of storage with a double car garage and plenty of open parking. The yard is fenced, flat and gorgeous with underground irrigation. All of this is what makes 10112 Beavis Place the perfect package. (id:6769)