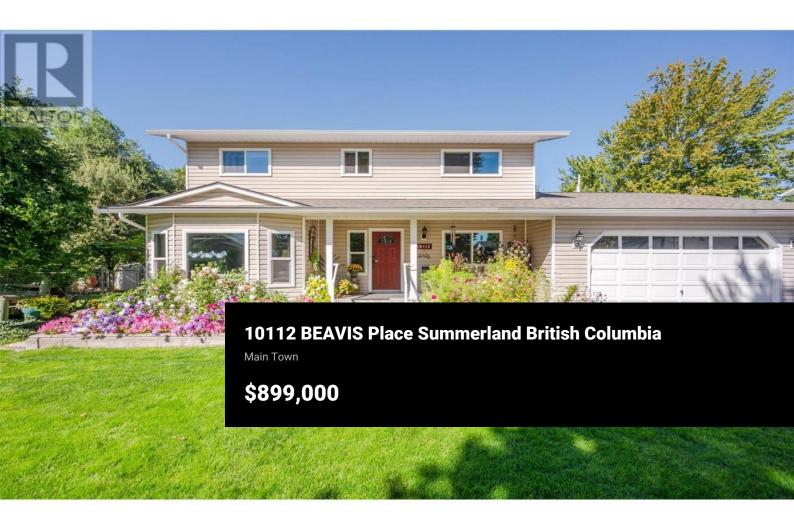

Located in the beautiful town of Summerland is this well maintained 4 bedroom, 2.5 bathroom family home situated in a quiet cul-de-sac. This home has many upgrades from the Roof, facia, skylight replacement, windows, fencing and irrigation. All of those upgrades can give you a peace of mind knowing you won't have to replace them anytime soon and you and your family can enjoy your new home. The minute you drive up to the property you will feel at home. One the main level you will find a private living room, private dining room, modern kitchen with stainless steel appliances, gas range and double wall ovens. The family will fall in love with the open concept family room off of the kitchen which leads out onto a composite deck in backyard. The backyard is absolutely perfect for family outdoor dinners, children playing or your favorite pet. The upstairs of the home has all the bedrooms which makes if perfect for young children to be close to their parents. The primary holds a fantastic spacious ensuite and walk-in closet. The home has plenty of storage with a double car garage and plenty of open parking. The yard is fenced, flat and gorgeous with underground irrigation. All of this is what makes 10112 Beavis Place the perfect package. (id:6769)