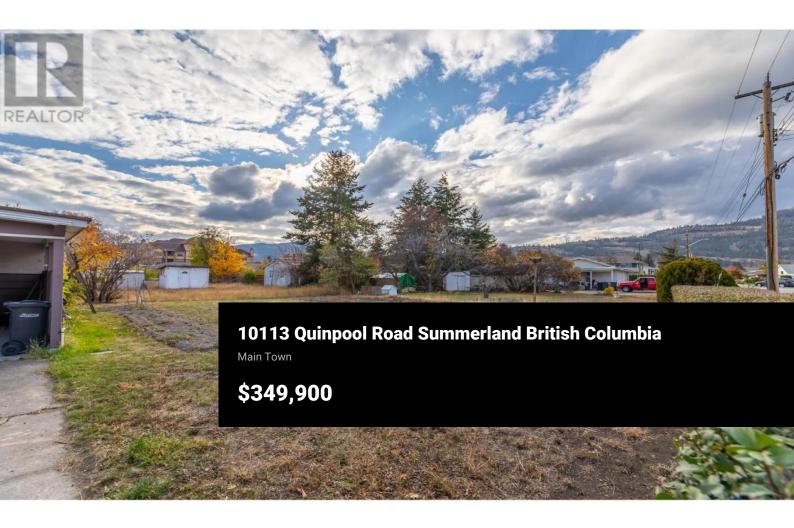

A rare offering for a proposed building lot in Summerland! Centrally located and steps from all downtown amenities, this property is .07 acres in size and has level terrain for ease of building. Enjoy the freedom to bring your own builder and plans with no timeline restrictions. Water, sewer, electricity, natural gas, Telus/Shaw services will be available at the lot line. The zoning bylaw also allows for manufactured homes to make retirement plans affordable. Call or email the listing brokerage for further information. (id:6769)