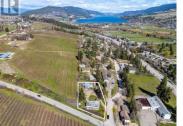

Huge .6 acre development property with views newly zoned RM5 medium density with future business/apartment possibilities. Sewer connection is approximately 500 feet away at the highway. This location is one block from the hub of it all in Lake Country with its restaurants and shopping, and is surrounded by gorgeous orchards. In town development properties of this size do not come along often. This awesome location is 2 km from the South Shore of Wood Lake and about 10 minutes from the UBCO campus. Please contact us or your favorite realtor for further details. Home and shop to be sold in as is where is condition. Habitable, but the value is in the potential. (id:6769)