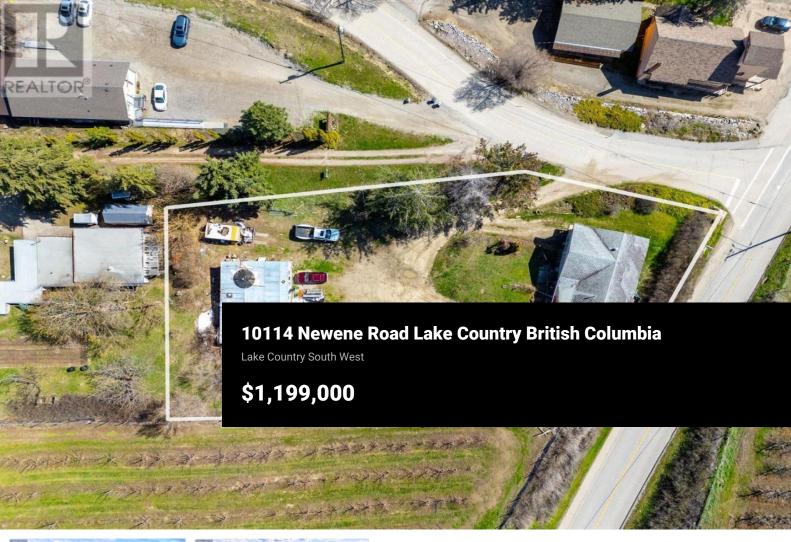

Huge .6 acre development property with views newly zoned RM5 medium density with future business/apartment possibilities. Sewer connection is approximately 500 feet away at the highway. This location is one block from the hub of it all in Lake Country with its restaurants and shopping, and is surrounded by gorgeous orchards. In town development properties of this size do not come along often. This awesome location is 2 km from the South Shore of Wood Lake and about 10 minutes from the UBCO campus. Please contact us or your favorite realtor for further details. Home and shop to be sold in as is where is condition. Habitable, but the value is in the potential. (id:6769)