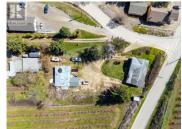

Huge .6 acre development property with views newly zoned RM5 medium density with future business/apartment possibilities. Sewer connection is approximately 500 feet away at the highway. This location is one block from the hub of it all in Lake Country with its restaurants and shopping, and is surrounded by gorgeous orchards. In town development properties of this size do not come along often. This awesome location is 2 km from the South Shore of Wood Lake and about 10 minutes from the UBCO campus. Please contact us or your favorite realtor for further details. Home and shop to be sold in as is where is condition. Habitable, but the value is in the potential. (id:6769)