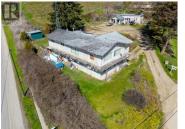

Huge .6 acre development property with views newly zoned RM5 medium density with future business/apartment possibilities. Sewer connection is approximately 500 feet away at the highway. This location is one block from the hub of it all in Lake Country with its restaurants and shopping, and is surrounded by gorgeous orchards. In town development properties of this size do not come along often. This awesome location is 2 km from the South Shore of Wood Lake and about 10 minutes from the UBCO campus. Please contact us or your favorite realtor for further details. Home and shop to be sold in as is where is condition. Habitable, but the value is in the potential. (id:6769)