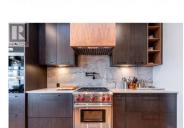

10138 Beacon Hill Drive Lake Country British Columbia Lake Country South West \$2,388,000

10138

This is a must see Custom-built by Richmond Custom Homes / designed by Evan Gilbert Designs, fully automated home. Walk thru the solid Black Walnut front door entering into over 4400sg ft. 3 level with lakeviews, with 3 Beds + Office / 3 Baths +2 Powder Rooms. Soaring ceilings and hardwood throughout. Enter the Gourmet kitchen with oversized island with built in Fisher Paykal Fridge and Freezer. Miele appliances Steam oven, Coffee Espresso maker / Fridge Drawer/ Dishwasher. This kitchen is bright with 2 skylights overlooking the dining room and living room with custom built in. The primary bedroom has vaulted ceilings leading into a luxurious ensuite and a large walkin closet with custom California closets. Off the living room leads to expansive outdoor living 22' x 13 covered deck, BBQ area & pre-wired outdoor TV wall enjoy the mountain and forest views. The upstairs retreat area with its fireplace, bar area with a dishwasher leading to a large deck with lake and mountain views. Come downstairs find the recreation room with its gas fireplace and 11 ft ceilings leading onto a patio and a beautiful backyard with its water feature (Approved pool size) fully irrigated. The bar area features full size fridge and dishwasher . Downstairs has 2 more large bedrooms and 2 more bathrooms, one with a steam shower in one of them. A large media room all wired for full enjoym ...