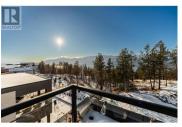

10138 Beacon Hill Drive Lake Country British Columbia Lake Country South West \$2,388,000

10138

This is a must see Custom-built by Richmond Custom Homes / designed by Evan Gilbert Designs, fully automated home. Walk thru the solid Black Walnut front door entering into over 4400sg ft. 3 level with lakeviews, with 3 Beds + Office / 3 Baths +2 Powder Rooms. Soaring ceilings and hardwood throughout. Enter the Gourmet kitchen with oversized island with built in Fisher Paykal Fridge and Freezer. Miele appliances Steam oven, Coffee Espresso maker / Fridge Drawer/ Dishwasher. This kitchen is bright with 2 skylights overlooking the dining room and living room with custom built in. The primary bedroom has vaulted ceilings leading into a luxurious ensuite and a large walkin closet with custom California closets. Off the living room leads to expansive outdoor living 22' x 13 covered deck, BBQ area & pre-wired outdoor TV wall enjoy the mountain and forest views. The upstairs retreat area with its fireplace, bar area with a dishwasher leading to a large deck with lake and mountain views. Come downstairs find the recreation room with its gas fireplace and 11 ft ceilings leading onto a patio and a beautiful backyard with its water feature (Approved pool size) fully irrigated. The bar area features full size fridge and dishwasher . Downstairs has 2 more large bedrooms and 2 more bathrooms, one with a steam shower in one of them. A large media room all wired for full enjoym ...