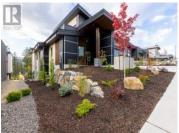

10138 Beacon Hill Drive Lake Country British Columbia Lake Country South West \$2,388,000

10138

This is a must see Custom-built by Richmond Custom Homes / designed by Evan Gilbert Designs, fully automated home. Walk thru the solid Black Walnut front door entering into over 4400sg ft. 3 level with lakeviews, with 3 Beds + Office / 3 Baths +2 Powder Rooms. Soaring ceilings and hardwood throughout. Enter the Gourmet kitchen with oversized island with built in Fisher Paykal Fridge and Freezer. Miele appliances Steam oven, Coffee Espresso maker / Fridge Drawer/ Dishwasher. This kitchen is bright with 2 skylights overlooking the dining room and living room with custom built in. The primary bedroom has vaulted ceilings leading into a luxurious ensuite and a large walkin closet with custom California closets. Off the living room leads to expansive outdoor living 22' x 13 covered deck, BBQ area & pre-wired outdoor TV wall enjoy the mountain and forest views. The upstairs retreat area with its fireplace, bar area with a dishwasher leading to a large deck with lake and mountain views. Come downstairs find the recreation room with its gas fireplace and 11 ft ceilings leading onto a patio and a beautiful backyard with its water feature (Approved pool size) fully irrigated. The bar area features full size fridge and dishwasher . Downstairs has 2 more large bedrooms and 2 more bathrooms, one with a steam shower in one of them. A large media room all wired for full enjoym ...