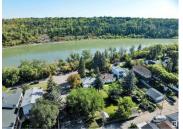

HUGE CORNER LOT NEXT TO THE RIVER! UNBEATABLE LOCATION! IDEAL FOR FUTURE DEVELOPMENT! Searching for the ideal lot close to downtown in desirable Riverdale? This 10,354 sq ft lot (approx 50' x 205') with an existing bungalow in place is the perfect location for multifamily development or build your dream home! Located only steps to river valley trails & downtown, this is a rare opportunity for investors seeking a one of a kind property. The property has newer shingles, furnace, HWT; liveable until you decide on your infill aspirations. Quiet & serene, yet close to the action. Don't miss it! (id:6769)