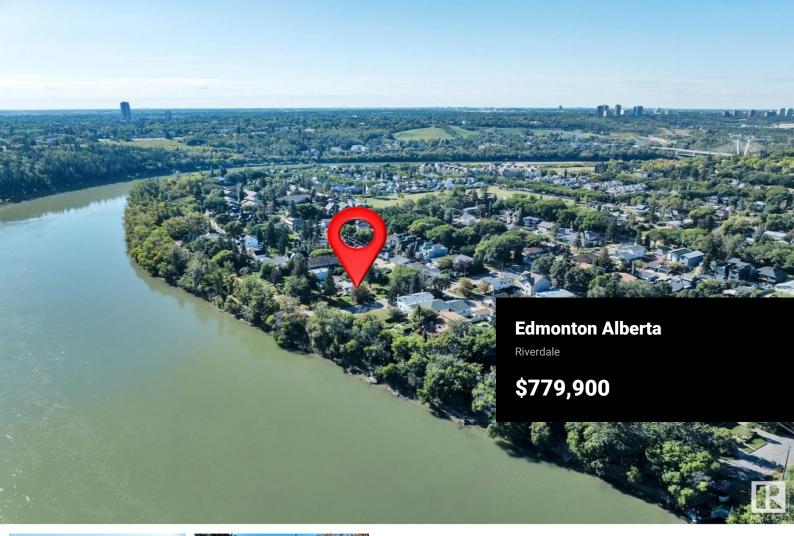

HUGE CORNER LOT NEXT TO THE RIVER! UNBEATABLE LOCATION! IDEAL FOR FUTURE DEVELOPMENT! Searching for the ideal lot close to downtown in desirable Riverdale? This 10,354 sq ft lot (approx 50' x 205') with an existing bungalow in place is the perfect location for multifamily development or build your dream home! Located only steps to river valley trails & downtown, this is a rare opportunity for investors seeking a one of a kind property. The property has newer shingles, furnace, HWT; liveable until you decide on your infill aspirations. Quiet & serene, yet close to the action. Don't miss it! (id:6769)