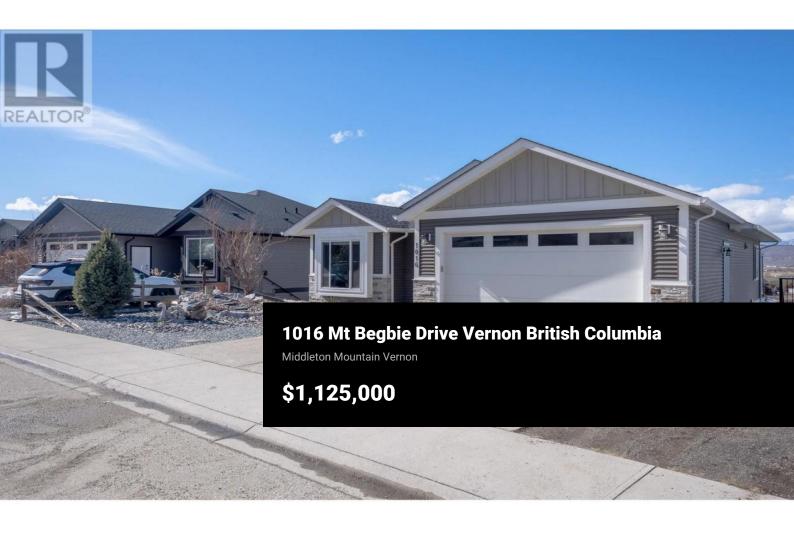

Spacious Family Home with RV Parking & Rental Suite on Middleton Mountain Welcome to 1016 Mt Begbie Drive, Vernon, BC, a well-appointed 4-bedroom, 3bathroom home offering stunning mountain views, ample parking, and a versatile layout. This home provides room for an RV, toy hauler, or multiple vehicles, making it perfect for adventurers or multi-car households. A rented one-bedroom basement suite with a private entrance offers great flexibility, whether for mortgage assistance or extended family. The front yard is beautifully zero-scaped with a tranquil water feature, creating a peaceful ambiance, while the backyard is a spacious, low-maintenance area ready for your vision. Inside, the open-concept living area features large windows that bring in natural light, a modern kitchen with ample cabinetry, stainless steel appliances, and a large island, plus a cozy fireplace for added warmth. Four comfortable bedrooms provide plenty of space, including a primary suite with a walk-in closet and ensuite bathroom. The additional bedrooms are well-sized for kids, guests, or a home office. Located in a quiet, family-friendly neighborhood, this home is minutes from parks, schools, hiking trails, and all the amenities Vernon has to offer. With ample parking, a functional layout, and rental income potential, this property is a fantastic opportunity for families, investors, or anyone lookin...